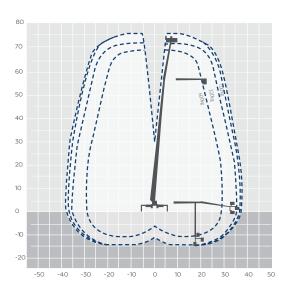

## TM75

| REACH HEIGHT       | 75.00m           |
|--------------------|------------------|
| PLATFORM HEIGHT    | 73.00m           |
| CLOSED LENGTH      | 14.00m           |
| CLOSED HEIGHT      | 4.00m            |
| CLOSED WIDTH       | 2.51m            |
| HORIZONTAL REACH   | 39.00m           |
| WIDTH MAX WORKING  | 12.50m           |
| WIDTH MIN WORKING* | 8.89m            |
| SAFE WORKING LOAD  | 600kg            |
| WEIGHT             | 31,800kg         |
| CAGE DIMENSIONS    | 3.81x1.04x1.10m  |
| CAGE ROTATION      | 2x200°           |
| IPAF CATEGORY      | 1b operated only |
| SLEW               | 540°             |
|                    |                  |

The information provided is for guidance only. It may change at any time in accordance with manufacturer's specification. Variable jacking will affect the working envelope. Outreach is variable depending on load, angle of rotation and outrigger configuration.