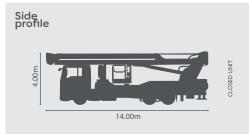

## TM75

| REACH HEIGHT       | 75.00m           |
|--------------------|------------------|
| PLATFORM HEIGHT    | 73.00m           |
| CLOSED LENGTH      | 14.00m           |
| CLOSED HEIGHT      | 4.00m            |
| CLOSED WIDTH       | 2.51m            |
| HORIZONTAL REACH   | 39.00m           |
| WIDTH MAX WORKING  | 12.50m           |
| WIDTH MIN WORKING* | 8.89m            |
| SAFE WORKING LOAD  | 600kg            |
| WEIGHT             | 31,800kg         |
| CAGE DIMENSIONS    | 3.81x1.04x1.10m  |
| CAGE ROTATION      | 2x200°           |
| IPAF CATEGORY      | 1b operated only |
| SLEW               | 540°             |
|                    |                  |