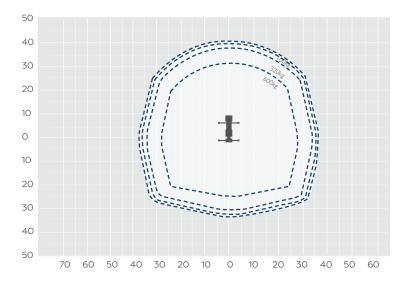

## TM75

| REACH HEIGHT       | 75.00m           |
|--------------------|------------------|
| PLATFORM HEIGHT    | 73.00m           |
| CLOSED LENGTH      | 14.00m           |
| CLOSED HEIGHT      | 4.00m            |
| CLOSED WIDTH       | 2.51m            |
| HORIZONTAL REACH   | 39.00m           |
| WIDTH MAX WORKING  | 12.50m           |
| WIDTH MIN WORKING* | 8.89m            |
| SAFE WORKING LOAD  | 600kg            |
| WEIGHT             | 31,800kg         |
| CAGE DIMENSIONS    | 3.81x1.04x1.10m  |
| CAGE ROTATION      | 2x200°           |
| IPAF CATEGORY      | 1b operated only |
| SLEW               | 540°             |
|                    |                  |

The information provided is for guidance only. It may change at any time in accordance with manufacturer's specification. Variable jacking will affect the working envelope. Outreach is variable depending on load, angle of rotation and outrigger configuration.