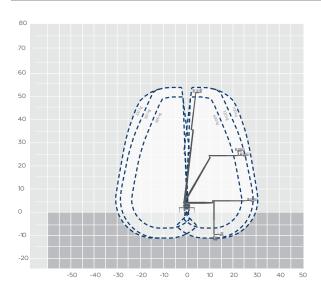

## **TM51**

| REACH HEIGHT       | 51.00m     |
|--------------------|------------|
| PLATFORM HEIGHT    | 49.00m     |
| CLOSED LENGTH      | 10.40m     |
| CLOSED HEIGHT      | 3.75m      |
| CLOSED WIDTH       | 2.51m      |
| HORIZONTAL REACH   | 33.00m     |
| WIDTH MAX WORKING  | 8.89m      |
| WIDTH MIN WORKING* | 2.51m      |
| SAFE WORKING LOAD  | 600kg      |
| WEIGHT             | 26,000kg   |
| CAGE DIMENSIONS    | 2.42x0.97m |
| CAGE ROTATION      | 500°       |
| IPAF CATEGORY      | 1b         |
| SLEW               | 540°       |
|                    |            |

The information provided is for guidance only. It may change at any time in accordance with manufacturer's specification. Variable jacking will affect the working envelope. Outreach is variable depending on load, angle of rotation and outrigger configuration.