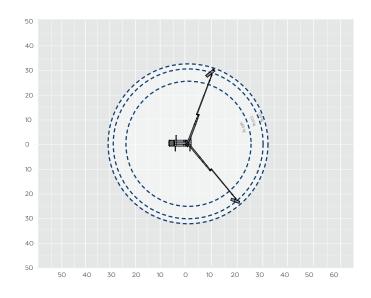

## **TM51**

| REACH HEIGHT       | 51.00m     |
|--------------------|------------|
| PLATFORM HEIGHT    | 49.00m     |
| CLOSED LENGTH      | 10.40m     |
| CLOSED HEIGHT      | 3.75m      |
| CLOSED WIDTH       | 2.51m      |
| HORIZONTAL REACH   | 33.00m     |
| WIDTH MAX WORKING  | 8.89m      |
| WIDTH MIN WORKING* | 2.51m      |
| SAFE WORKING LOAD  | 600kg      |
| WEIGHT             | 26,000kg   |
| CAGE DIMENSIONS    | 2.42x0.97m |
| CAGE ROTATION      | 500°       |
| IPAF CATEGORY      | 1b         |
| SLEW               | 540°       |
|                    |            |

The information provided is for guidance only. It may change at any time in accordance with manufacturer's specification. Variable jacking will affect the working envelope. Outreach is variable depending on load, angle of rotation and outrigger configuration.