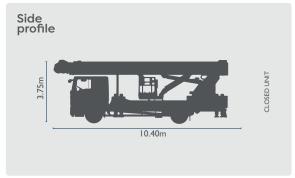

## **TM51**

| REACH HEIGHT       | 51.00m     |
|--------------------|------------|
| PLATFORM HEIGHT    | 49.00m     |
| CLOSED LENGTH      | 10.40m     |
| CLOSED HEIGHT      | 3.75m      |
| CLOSED WIDTH       | 2.51m      |
| HORIZONTAL REACH   | 33.00m     |
| WIDTH MAX WORKING  | 8.89m      |
| WIDTH MIN WORKING* | 2.51m      |
| SAFE WORKING LOAD  | 600kg      |
| WEIGHT             | 26,000kg   |
| CAGE DIMENSIONS    | 2.42x0.97m |
| CAGE ROTATION      | 500°       |
| IPAF CATEGORY      | 1b         |
| SLEW               | 540°       |
|                    |            |