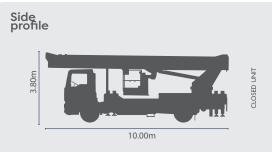

### **TM45**

| REACH HEIGHT      | 45.00m          |
|-------------------|-----------------|
| PLATFORM HEIGHT   | 43.00m          |
| CLOSED LENGTH     | 10.00m          |
| CLOSED HEIGHT     | 3.80m           |
| CLOSED WIDTH      | 2.50m           |
| HORIZONTAL REACH  | 28.70m          |
| WIDTH MAX WORKING | 6.20m           |
| WIDTH MIN WORKING | 2.50m Variable  |
| SAFE WORKING LOAD | 600kg           |
| WEIGHT            | 18,000kg        |
| CAGE DIMENSIONS   | 3.88x1.05x1.10m |
| CAGE ROTATION     | 160°            |
| IPAF CATEGORY     | 1b operated     |
| SLEW              | 540°            |