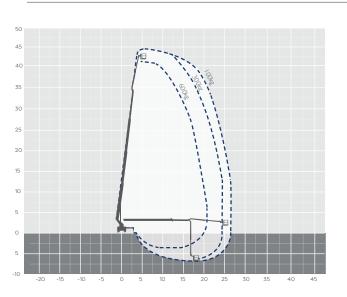

### **TM45**

| REACH HEIGHT      | 45.00m          |
|-------------------|-----------------|
| PLATFORM HEIGHT   | 43.00m          |
| CLOSED LENGTH     | 10.00m          |
| CLOSED HEIGHT     | 3.80m           |
| CLOSED WIDTH      | 2.50m           |
| HORIZONTAL REACH  | 28.70m          |
| WIDTH MAX WORKING | 6.20m           |
| WIDTH MIN WORKING | 2.50m Variable  |
| SAFE WORKING LOAD | 600kg           |
| WEIGHT            | 18,000kg        |
| CAGE DIMENSIONS   | 3.88x1.05x1.10m |
| CAGE ROTATION     | 160°            |
| IPAF CATEGORY     | 1b operated     |
| SLEW              | 540°            |

The information provided is for guidance only. It may change at any time in accordance with manufacturer's specification. Variable jacking will affect the working envelope. Outreach is variable depending on load, angle of rotation and outrigger configuration.