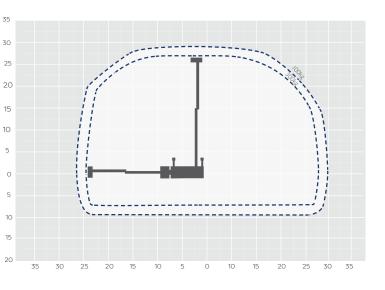

### **TM45**

| REACH HEIGHT      | 45.00m          |
|-------------------|-----------------|
| PLATFORM HEIGHT   | 43.00m          |
| CLOSED LENGTH     | 10.00m          |
| CLOSED HEIGHT     | 3.80m           |
| CLOSED WIDTH      | 2.50m           |
| HORIZONTAL REACH  | 28.70m          |
| WIDTH MAX WORKING | 6.20m           |
| WIDTH MIN WORKING | 2.50m Variable  |
| SAFE WORKING LOAD | 600kg           |
| WEIGHT            | 18,000kg        |
| CAGE DIMENSIONS   | 3.88x1.05x1.10m |
| CAGE ROTATION     | 160°            |
| IPAF CATEGORY     | 1b operated     |
| SLEW              | 540°            |

The information provided is for guidance only. It may change at any time in accordance with manufacturer's specification. Variable jacking will affect the working envelope. Outreach is variable depending on load, angle of rotation and outrigger configuration.