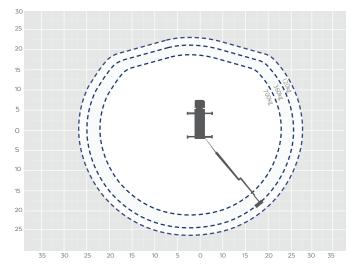

## **TM38**

| REACH HEIGHT      | 38.00m          |
|-------------------|-----------------|
| PLATFORM HEIGHT   | 36.00m          |
| CLOSED LENGTH     | 10.00m          |
| CLOSED HEIGHT     | 3.70m           |
| CLOSED WIDTH      | 2.50m           |
| HORIZONTAL REACH  | 26.00m          |
| WIDTH MAX WORKING | 6.50m           |
| WIDTH MIN WORKING | 2.50m           |
| SAFE WORKING LOAD | 600kg           |
| WEIGHT            | 18,000kg        |
| CAGE DIMENSIONS   | 3.70x1.10x1.10m |
| CAGE ROTATION     | 180°            |
| IPAF CATEGORY     | 1b operated     |
| SLEW              | 560°            |
|                   |                 |

FEATURED MODEL

BRONTO SKYLIFT S38 XDT

The Bronto Skylift S38 XDT is a jumbo class truck mounted cherry picker on a lightweight chassis. With a maximum working height of 38m, a horizontal outreach of 26m and a 600kg safe working load. The telescopic cage boom provides more up-and-over and below-ground reach and has excellent height to weight ratio. Available for hire with one of our highly trained and experienced operators.