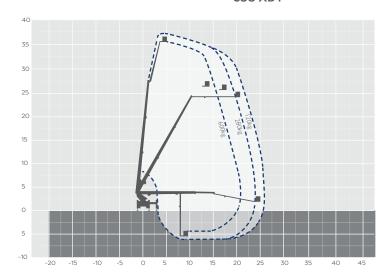

## **TM38**

| REACH HEIGHT      | 38.00m          |
|-------------------|-----------------|
| PLATFORM HEIGHT   | 36.00m          |
| CLOSED LENGTH     | 10.00m          |
| CLOSED HEIGHT     | 3.70m           |
| CLOSED WIDTH      | 2.50m           |
| HORIZONTAL REACH  | 26.00m          |
| WIDTH MAX WORKING | 6.50m           |
| WIDTH MIN WORKING | 2.50m           |
| SAFE WORKING LOAD | 600kg           |
| WEIGHT            | 18,000kg        |
| CAGE DIMENSIONS   | 3.70x1.10x1.10m |
| CAGE ROTATION     | 180°            |
| IPAF CATEGORY     | 1b operated     |
| SLEW              | 560°            |
|                   |                 |

FEATURED MODEL

BRONTO SKYLIFT S38 XDT

The Bronto Skylift S38 XDT is a jumbo class truck mounted cherry picker on a lightweight chassis. With a maximum working height of 38m, a horizontal outreach of 26m and a 600kg safe working load. The telescopic cage boom provides more up-and-over and below-ground reach and has excellent height to weight ratio. Available for hire with one of our highly trained and experienced operators.