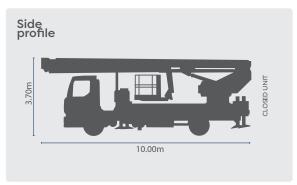

## **TM38**

| REACH HEIGHT      | 38.00m          |
|-------------------|-----------------|
| PLATFORM HEIGHT   | 36.00m          |
| CLOSED LENGTH     | 10.00m          |
| CLOSED HEIGHT     | 3.70m           |
| CLOSED WIDTH      | 2.50m           |
| HORIZONTAL REACH  | 26.00m          |
| WIDTH MAX WORKING | 6.50m           |
| WIDTH MIN WORKING | 2.50m           |
| SAFE WORKING LOAD | 600kg           |
| WEIGHT            | 18,000kg        |
| CAGE DIMENSIONS   | 3.70x1.10x1.10m |
| CAGE ROTATION     | 180°            |
| IPAF CATEGORY     | 1b operated     |
| SLEW              | 560°            |
|                   |                 |