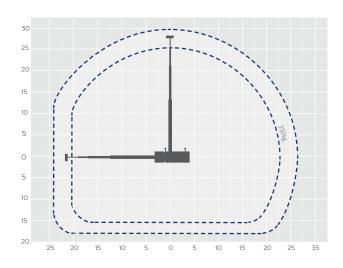

## TM35

| 35.00m          |
|-----------------|
| 33.00m          |
| 9.20m           |
| 3.50m           |
| 2.50m           |
| 29.30m          |
| 6.25m           |
| 2.55m Variable  |
| 350kg           |
| 1,800kg         |
| 1.80x0.80x1.10m |
| 160°            |
| 1b operated     |
| 540°            |
|                 |
| WUMAG WT350     |
|                 |

# WILSON ACCESS HIRE

Wumag WT350 truck mounted cherry picker has a reach height of 35.00m, a 29.30m outreach and a 350kg basket capacity. With its articulated cage boom, the Wumag WT350 is ideally suited to many applications. The WT350 Wumag is very much at home on city streets, making it an ideal choice for use in the telecoms sector, media and TV, surveying and highway maintenance jobs that require working at height. This machine is supplied with an experienced and fully qualified operator.

The information provided is for guidance only. It may change at any time in accordance with manufacturer's specification. Variable jacking will affect the working envelope. Outreach is variable depending on load, angle of rotation and outrigger configuration.