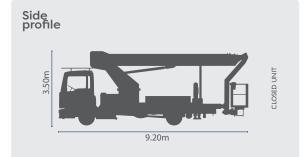

## TM35

| 35.00m          |
|-----------------|
| 33.00m          |
| 9.20m           |
| 3.50m           |
| 2.50m           |
| 29.30m          |
| 6.25m           |
| 2.55m Variable  |
| 350kg           |
| 1,800kg         |
| 1.80x0.80x1.10m |
| 160°            |
| 1b operated     |
| 540°            |
|                 |
| WUMAG WT350     |
|                 |

# WILSON ACCESS HIRE

Wumag WT350 truck mounted cherry picker has a reach height of 35.00m, a 29.30m outreach and a 350kg basket capacity. With its articulated cage boom, the Wumag WT350 is ideally suited to many applications. The WT350 Wumag is very much at home on city streets, making it an ideal choice for use in the telecoms sector, media and TV, surveying and highway maintenance jobs that require working at height. This machine is supplied with an experienced and fully qualified operator.