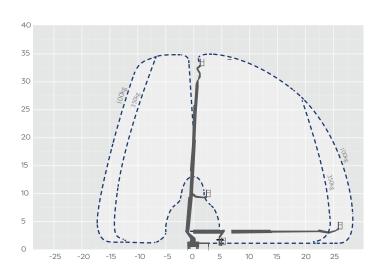

## TM35

| 35.00m          |
|-----------------|
| 33.00m          |
| 9.20m           |
| 3.50m           |
| 2.50m           |
| 29.30m          |
| 6.25m           |
| 2.55m Variable  |
| 350kg           |
| 1,800kg         |
| 1.80x0.80x1.10m |
| 160°            |
| 1b operated     |
| 540°            |
|                 |
| WUMAG WT350     |
|                 |

# WILSON ACCESS HIRE

Wumag WT350 truck mounted cherry picker has a reach height of 35.00m, a 29.30m outreach and a 350kg basket capacity. With its articulated cage boom, the Wumag WT350 is ideally suited to many applications. The WT350 Wumag is very much at home on city streets, making it an ideal choice for use in the telecoms sector, media and TV, surveying and highway maintenance jobs that require working at height. This machine is supplied with an experienced and fully qualified operator.

The information provided is for guidance only. It may change at any time in accordance with manufacturer's specification. Variable jacking will affect the working envelope. Outreach is variable depending on load, angle of rotation and outrigger configuration.