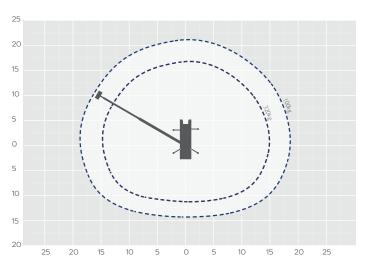

## TM33

| 33.00m                |
|-----------------------|
| 31.00m                |
| 8.79m                 |
| 3.56m                 |
| 2.50m                 |
| 21.50m                |
| 5.30m                 |
| 2.50m Variable        |
| 320kg                 |
| 7,490kg               |
| 1.70x1.86x1.10m       |
| 180°                  |
| 1b                    |
| 500°                  |
|                       |
| Ruthmann Steiger T330 |
|                       |

The information provided is for guidance only. It may change at any time in accordance with manufacturer's specification. Variable jacking will affect the working envelope. Outreach is variable depending on load, angle of rotation and outrigger configuration.