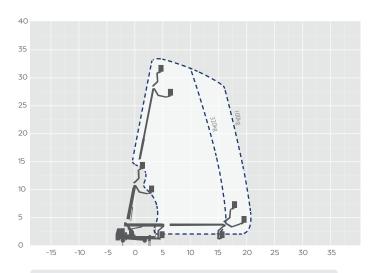

## TM33

| 33.00m                |
|-----------------------|
| 31.00m                |
| 8.79m                 |
| 3.56m                 |
| 2.50m                 |
| 21.50m                |
| 5.30m                 |
| 2.50m Variable        |
| 320kg                 |
| 7,490kg               |
| 1.70x1.86x1.10m       |
| 180°                  |
| 1b                    |
| 500°                  |
|                       |
| Ruthmann Steiger T330 |
|                       |

# WILSON ACCESS HIRE

The Ruthmann Steiger T330 is one of the most innovative truck mounted cherry pickers on the market. It has a 33.00m working height and an impressive 21.50m horizontal outreach. The T330 truck mounted cherry picker offers maximum stability and usability. The 320kg basket capacity accommodates up to 3 people with tools. Ideally suited for arborists, roofing contracts and high level cleaning working at height projects. This machine is supplied with an experienced and fully qualified operator and is available to hire.

The information provided is for guidance only. It may change at any time in accordance with manufacturer's specification. Variable jacking will affect the working envelope. Outreach is variable depending on load, angle of rotation and outrigger configuration.