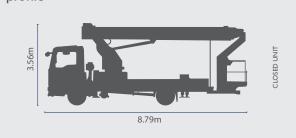

## TM33

| 33.00m                |
|-----------------------|
| 31.00m                |
| 8.79m                 |
| 3.56m                 |
| 2.50m                 |
| 21.50m                |
| 5.30m                 |
| 2.50m Variable        |
| 320kg                 |
| 7,490kg               |
| 1.70x1.86x1.10m       |
| 180°                  |
| 1b                    |
| 500°                  |
|                       |
| Ruthmann Steiger T330 |
|                       |

Side profile