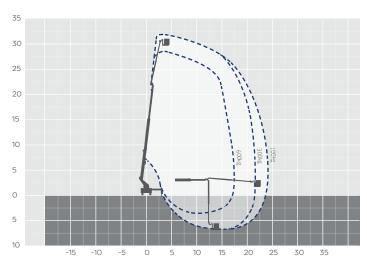

## **TM32**

| 32.00m          |
|-----------------|
| 30.00m          |
| 8.40m           |
| 3.53m           |
| 2.50m           |
| 25.50m          |
| 6.20m           |
| 2.50m Variable  |
| 600kg           |
| 15,000kg        |
| 3.88x1.05x1.10m |
| 170°            |
| 1b operated     |
| 500°            |
|                 |
| Palfinger P320  |
|                 |

## WILSON ACCESS HIRE

Part of our jumbo class truck mounted cherry picker range, the Palfinger P320 has a 32.00m reach and 25.50m outreach with a maximum basket capacity of 600kg. With a vehicle weight of only 15 tonnes, the Palfinger P320 truck mounted cherry picker for hire sets new standards for manoeuvrability, functionality and basket load for all your outdoor working at height requirements. This machine is supplied with an experienced and fully qualified operator.

The information provided is for guidance only. It may change at any time in accordance with manufacturer's specification. Variable jacking will affect the working envelope. Outreach is variable depending on load, angle of rotation and outrigger configuration.