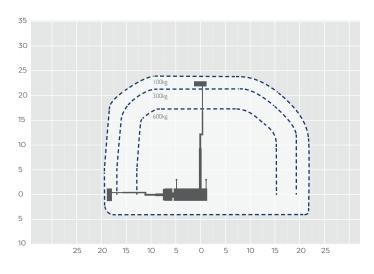

## **TM32**

| 32.00m          |
|-----------------|
| 30.00m          |
| 8.40m           |
| 3.53m           |
| 2.50m           |
| 25.50m          |
| 6.20m           |
| 2.50m Variable  |
| 600kg           |
| 15,000kg        |
| 3.88x1.05x1.10m |
| 170°            |
| 1b operated     |
| 500°            |
|                 |
| Palfinger P320  |
|                 |

## WILSON ACCESS HIRE

Part of our jumbo class truck mounted cherry picker range, the Palfinger P320 has a 32.00m reach and 25.50m outreach with a maximum basket capacity of 600kg. With a vehicle weight of only 15 tonnes, the Palfinger P320 truck mounted cherry picker for hire sets new standards for manoeuvrability, functionality and basket load for all your outdoor working at height requirements. This machine is supplied with an experienced and fully qualified operator.

The information provided is for guidance only. It may change at any time in accordance with manufacturer's specification. Variable jacking will affect the working envelope. Outreach is variable depending on load, angle of rotation and outrigger configuration.