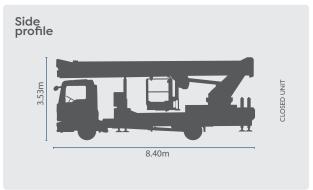

## **TM32**

| 32.00m          |
|-----------------|
| 30.00m          |
| 8.40m           |
| 3.53m           |
| 2.50m           |
| 25.50m          |
| 6.20m           |
| 2.50m Variable  |
| 600kg           |
| 15,000kg        |
| 3.88x1.05x1.10m |
| 170°            |
| 1b operated     |
| 500°            |
|                 |
| Palfinger P320  |
|                 |

## WILSON ACCESS HIRE

Part of our jumbo class truck mounted cherry picker range, the Palfinger P320 has a 32.00m reach and 25.50m outreach with a maximum basket capacity of 600kg. With a vehicle weight of only 15 tonnes, the Palfinger P320 truck mounted cherry picker for hire sets new standards for manoeuvrability, functionality and basket load for all your outdoor working at height requirements. This machine is supplied with an experienced and fully qualified operator.