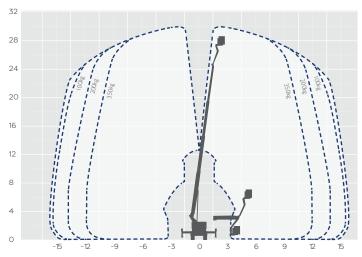

## **TM30**

| REACH HEIGHT       | 30.00m          |
|--------------------|-----------------|
| PLATFORM HEIGHT    | 28.00m          |
| CLOSED LENGTH      | 9.07m           |
| CLOSED HEIGHT      | 3.50m           |
| CLOSED WIDTH       | 2.52m           |
| HORIZONTAL REACH   | 20.90m          |
| WIDTH MAX WORKING  | 5.00m           |
| WIDTH MIN WORKING* | 2.52m           |
| SAFE WORKING LOAD  | 350kg           |
| WEIGHT             | 7,490kg         |
| CAGE DIMENSIONS    | 1.80x0.80x1.10m |
| CAGE ROTATION      | 170°            |
| IPAF CATEGORY      | 1b              |
| SLEW               | 540°            |
|                    |                 |
| FEATURED MODEL     | Palfinger P300  |

## WILSON ACCESS HIRE

The Palfinger P300 has an operating height of 30.00m and an outreach of 20.90m, and this truck mounted cherry picker for hire makes working at height safe and easy. This powered access platform proves to be a popular choice for high level cleaning and facilities management jobs. This machine is supplied with an experienced and fully qualified operator.

The information provided is for guidance only. It may change at any time in accordance with manufacturer's specification. Variable jacking will affect the working envelope. Outreach is variable depending on load, angle of rotation and outrigger configuration.