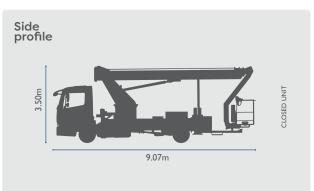

## **TM30**

| REACH HEIGHT       | 30.00m          |
|--------------------|-----------------|
| PLATFORM HEIGHT    | 28.00m          |
| CLOSED LENGTH      | 9.07m           |
| CLOSED HEIGHT      | 3.50m           |
| CLOSED WIDTH       | 2.52m           |
| HORIZONTAL REACH   | 20.90m          |
| WIDTH MAX WORKING  | 5.00m           |
| WIDTH MIN WORKING* | 2.52m           |
| SAFE WORKING LOAD  | 350kg           |
| WEIGHT             | 7,490kg         |
| CAGE DIMENSIONS    | 1.80x0.80x1.10m |
| CAGE ROTATION      | 170°            |
| IPAF CATEGORY      | 1b              |
| SLEW               | 540°            |
|                    |                 |
| FEATURED MODEL     | Palfinger P300  |