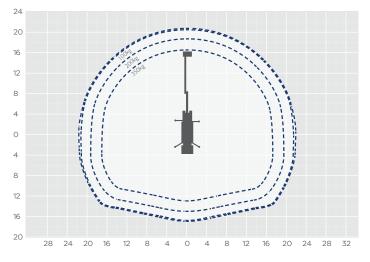

## **TM30**

| REACH HEIGHT       | 30.00m          |
|--------------------|-----------------|
| PLATFORM HEIGHT    | 28.00m          |
| CLOSED LENGTH      | 9.07m           |
| CLOSED HEIGHT      | 3.50m           |
| CLOSED WIDTH       | 2.52m           |
| HORIZONTAL REACH   | 20.90m          |
| WIDTH MAX WORKING  | 5.00m           |
| WIDTH MIN WORKING* | 2.52m           |
| SAFE WORKING LOAD  | 350kg           |
| WEIGHT             | 7,490kg         |
| CAGE DIMENSIONS    | 1.80x0.80x1.10m |
| CAGE ROTATION      | 170°            |
| IPAF CATEGORY      | 1b              |
| SLEW               | 540°            |
|                    |                 |
| FEATURED MODEL     | Palfinger P300  |

The information provided is for guidance only. It may change at any time in accordance with manufacturer's specification. Variable jacking will affect the working envelope. Outreach is variable depending on load, angle of rotation and outrigger configuration.