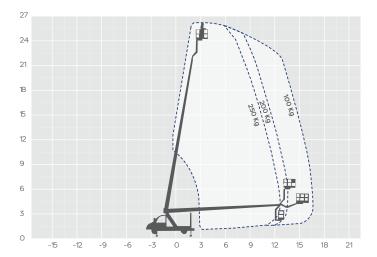

## TM26R

| REACH HEIGHT       | 26.00m                   |
|--------------------|--------------------------|
| PLATFORM HEIGHT    | 24.00m                   |
| CLOSED LENGTH      | 7.90m                    |
| CLOSED HEIGHT      | 3.00m                    |
| CLOSED WIDTH       | 2.20m                    |
| HORIZONTAL REACH   | 17.00m                   |
| WIDTH MAX WORKING  | 3.60m                    |
| WIDTH MIN WORKING* | 2.20m                    |
| SAFE WORKING LOAD  | 250kg                    |
| WEIGHT             | 3,500kg                  |
| CAGE DIMENSIONS    | 1.40x0.70m               |
| CAGE ROTATION      | 185°                     |
| IPAF CATEGORY      | 1b                       |
| SLEW               | 360°                     |
|                    |                          |
| FEATURED MODEL     | RUTHMANN STEIGER TBR 260 |

## WILSON ACCESS HIRE

The Ruthmann Steiger TBR 260 is a truck-mounted telescopic boom with a working height of up to 26 meters and has 17m reach capacity. It can be used for various applications such as maintenance, construction, and renovation work.