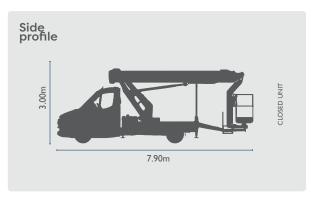

## TM26R

| REACH HEIGHT       | 26.00m                   |
|--------------------|--------------------------|
| PLATFORM HEIGHT    | 24.00m                   |
| CLOSED LENGTH      | 7.90m                    |
| CLOSED HEIGHT      | 3.00m                    |
| CLOSED WIDTH       | 2.20m                    |
| HORIZONTAL REACH   | 17.00m                   |
| WIDTH MAX WORKING  | 3.60m                    |
| WIDTH MIN WORKING* | 2.20m                    |
| SAFE WORKING LOAD  | 250kg                    |
| WEIGHT             | 3,500kg                  |
| CAGE DIMENSIONS    | 1.40x0.70m               |
| CAGE ROTATION      | 185°                     |
| IPAF CATEGORY      | 1b                       |
| SLEW               | 360°                     |
|                    |                          |
| FEATURED MODEL     | RUTHMANN STEIGER TBR 260 |