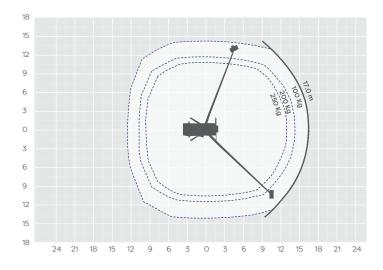

## TM26R

| REACH HEIGHT       | 26.00m                   |
|--------------------|--------------------------|
| PLATFORM HEIGHT    | 24.00m                   |
| CLOSED LENGTH      | 7.90m                    |
| CLOSED HEIGHT      | 3.00m                    |
| CLOSED WIDTH       | 2.20m                    |
| HORIZONTAL REACH   | 17.00m                   |
| WIDTH MAX WORKING  | 3.60m                    |
| WIDTH MIN WORKING* | 2.20m                    |
| SAFE WORKING LOAD  | 250kg                    |
| WEIGHT             | 3,500kg                  |
| CAGE DIMENSIONS    | 1.40x0.70m               |
| CAGE ROTATION      | 185°                     |
| IPAF CATEGORY      | 1b                       |
| SLEW               | 360°                     |
|                    |                          |
| FEATURED MODEL     | RUTHMANN STEIGER TBR 260 |