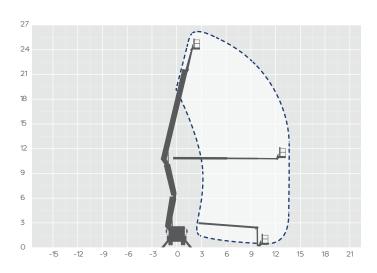

### **TM26**

| REACH HEIGHT       | 26.00m          |
|--------------------|-----------------|
| PLATFORM HEIGHT    | 24.00m          |
| CLOSED LENGTH      | 7.70m           |
| CLOSED HEIGHT      | 3.26m           |
| CLOSED WIDTH       | 2.50m           |
| HORIZONTAL REACH   | 14.00m          |
| WIDTH MAX WORKING  | 2.80m           |
| WIDTH MIN WORKING* | 2.80m           |
| SAFE WORKING LOAD  | 230kg           |
| WEIGHT             | 8,000kg         |
| CAGE DIMENSIONS    | 1.80x0.70x1.10m |
| CAGE ROTATION      | 130°            |
| IPAF CATEGORY      | 1b              |
| SLEW               | 360°            |
|                    |                 |
| FEATURED MODEL     | CTE ZED 26JH    |
|                    |                 |

# WILSON ACCESS HIRE

The CTE ZED 26JH has a working height of 26.00m and a 14.00m horizontal outreach. The telescopic boom with jib allows access to hard to reach areas. This truck mounted cherry picker for hire is excellent for applications including façade cleaning, arboriculture and forestry work as well as roofing and guttering work. This machine is supplied with an experienced and fully qualified operator.

The information provided is for guidance only. It may change at any time in accordance with manufacturer's specification. Variable jacking will affect the working envelope. Outreach is variable depending on load, angle of rotation and outrigger configuration.