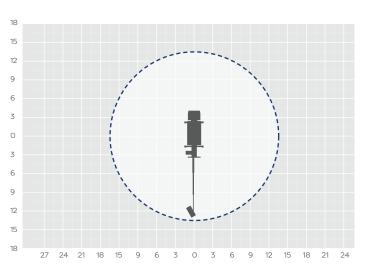

### **TM26**

| REACH HEIGHT       | 26.00m          |
|--------------------|-----------------|
| PLATFORM HEIGHT    | 24.00m          |
| CLOSED LENGTH      | 7.70m           |
| CLOSED HEIGHT      | 3.26m           |
| CLOSED WIDTH       | 2.50m           |
| HORIZONTAL REACH   | 14.00m          |
| WIDTH MAX WORKING  | 2.80m           |
| WIDTH MIN WORKING* | 2.80m           |
| SAFE WORKING LOAD  | 230kg           |
| WEIGHT             | 8,000kg         |
| CAGE DIMENSIONS    | 1.80x0.70x1.10m |
| CAGE ROTATION      | 130°            |
| IPAF CATEGORY      | 1b              |
| SLEW               | 360°            |
|                    |                 |
| FEATURED MODEL     | CTE ZED 26JH    |
|                    |                 |

The information provided is for guidance only. It may change at any time in accordance with manufacturer's specification. Variable jacking will affect the working envelope. Outreach is variable depending on load, angle of rotation and outrigger configuration.