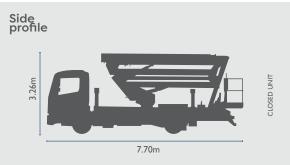

### **TM26**

| REACH HEIGHT       | 26.00m          |
|--------------------|-----------------|
| PLATFORM HEIGHT    | 24.00m          |
| CLOSED LENGTH      | 7.70m           |
| CLOSED HEIGHT      | 3.26m           |
| CLOSED WIDTH       | 2.50m           |
| HORIZONTAL REACH   | 14.00m          |
| WIDTH MAX WORKING  | 2.80m           |
| WIDTH MIN WORKING* | 2.80m           |
| SAFE WORKING LOAD  | 230kg           |
| WEIGHT             | 8,000kg         |
| CAGE DIMENSIONS    | 1.80x0.70x1.10m |
| CAGE ROTATION      | 130°            |
| IPAF CATEGORY      | 1b              |
| SLEW               | 360°            |
|                    |                 |
| FEATURED MODEL     | CTE ZED 26JH    |
|                    |                 |