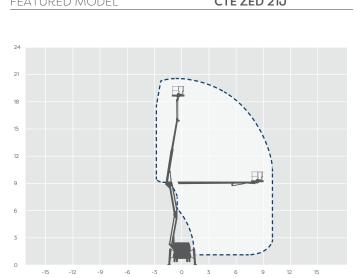

## **TM21**

| REACH HEIGHT       | 20.80m          |
|--------------------|-----------------|
| PLATFORM HEIGHT    | 18.80m          |
| CLOSED LENGTH      | 6.82m           |
| CLOSED HEIGHT      | 2.85m           |
| CLOSED WIDTH       | 2.10m           |
| HORIZONTAL REACH   | 10.00m          |
| WIDTH MAX WORKING  | 3.02m           |
| WIDTH MIN WORKING* | 2.87m           |
| SAFE WORKING LOAD  | 200kg           |
| WEIGHT             | 3,500kg         |
| CAGE DIMENSIONS    | 1.40x0.70x1.10m |
| CAGE ROTATION      | 130°            |
| IPAF CATEGORY      | 1b              |
| SLEW               | 360°            |
|                    |                 |
| FFATURED MODEL     | CTE ZED 21J     |

## WILSON ACCESS HIRE

The CTE ZED 21J has a working height of 20.80m and a horizontal outreach of 10.00m. Available to hire today as a self-drive option\* or can be supplied with an experienced and fully qualified operator. A popular machine with local authorities and highway maintenance.