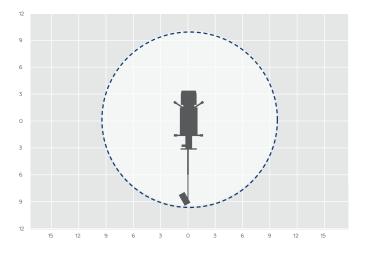

## **TM21**

| REACH HEIGHT       | 20.80m          |
|--------------------|-----------------|
| PLATFORM HEIGHT    | 18.80m          |
| CLOSED LENGTH      | 6.82m           |
| CLOSED HEIGHT      | 2.85m           |
| CLOSED WIDTH       | 2.10m           |
| HORIZONTAL REACH   | 10.00m          |
| WIDTH MAX WORKING  | 3.02m           |
| WIDTH MIN WORKING* | 2.87m           |
| SAFE WORKING LOAD  | 200kg           |
| WEIGHT             | 3,500kg         |
| CAGE DIMENSIONS    | 1.40x0.70x1.10m |
| CAGE ROTATION      | 130°            |
| IPAF CATEGORY      | 1b              |
| SLEW               | 360°            |
|                    |                 |
| FFATURED MODEL     | CTE ZED 21J     |

The information provided is for guidance only. It may change at any time in accordance with manufacturer's specification. Variable jacking will affect the working envelope. Outreach is variable depending on load, angle of rotation and outrigger configuration.