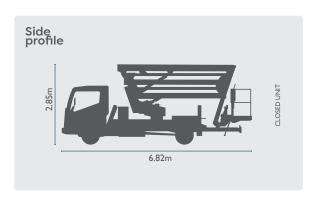

## **TM21**

| REACH HEIGHT       | 20.80m          |
|--------------------|-----------------|
| PLATFORM HEIGHT    | 18.80m          |
| CLOSED LENGTH      | 6.82m           |
| CLOSED HEIGHT      | 2.85m           |
| CLOSED WIDTH       | 2.10m           |
| HORIZONTAL REACH   | 10.00m          |
| WIDTH MAX WORKING  | 3.02m           |
| WIDTH MIN WORKING* | 2.87m           |
| SAFE WORKING LOAD  | 200kg           |
| WEIGHT             | 3,500kg         |
| CAGE DIMENSIONS    | 1.40x0.70x1.10m |
| CAGE ROTATION      | 130°            |
| IPAF CATEGORY      | 1b              |
| SLEW               | 360°            |
|                    |                 |
| FFATURED MODEL     | CTE ZED 21J     |