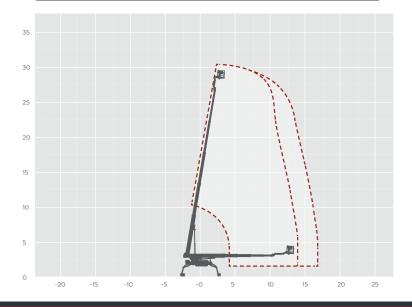

## **TR31T**

| REACH HEIGHT            | 31.00m           |
|-------------------------|------------------|
| PLATFORM HEIGHT         | 29.0m            |
| CLOSED LENGTH           | 7.30m            |
| CLOSED HEIGHT           | 1.98m            |
| CLOSED WIDTH            | 1.58m            |
| HORIZONTAL REACH        | 17.70m**         |
| WIDTH MAX WORKING       | 5.15m            |
| WIDTH MIN WORKING       | 2.75m            |
| SAFE WORKING LOAD       | 250kg            |
| WEIGHT                  | 4,300kg          |
| CAGE DIMENSIONS         | 1.42x0.70x1.10m  |
| GRADEABILITY            | 30% (16.7°)      |
| CAGE ROTATION           | 180°             |
| IPAF CATEGORY           | 1b               |
| SLEW                    | 450°             |
| UP AND OVER CLEARANCE   | N/A              |
| MINIMUM SETUP AREA      | 2.75x7.23m (WxL) |
| TRACK SURFACE AREA      | 1.92mx0.25m      |
| DRIVE SPEED             | 4.0km/h          |
| MAXIMUM SETUP INCLINE   | 30.0% (16.7°)    |
| NO. OUTRIGGER POSITIONS | Multi 4*         |
| POWER                   | DIESEL/MAINS     |
|                         |                  |

The information provided is for guidance only. It may change at any time in accordance with manufacturer's specification. Variable jacking will envelope. Outreach is variable depending on load, angle of rotation and outrigger configuration.