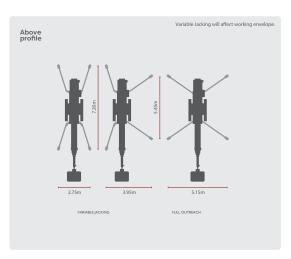

## **TR31T**

| REACH HEIGHT            | 31.00m           |
|-------------------------|------------------|
| PLATFORM HEIGHT         | 29.0m            |
| CLOSED LENGTH           | 7.30m            |
| CLOSED HEIGHT           | 1.98m            |
| CLOSED WIDTH            | 1.58m            |
| HORIZONTAL REACH        | 17.70m**         |
| WIDTH MAX WORKING       | 5.15m            |
| WIDTH MIN WORKING       | 2.75m            |
| SAFE WORKING LOAD       | 250kg            |
| WEIGHT                  | 4,300kg          |
| CAGE DIMENSIONS         | 1.42x0.70x1.10m  |
| GRADEABILITY            | 30% (16.7°)      |
| CAGE ROTATION           | 180°             |
| IPAF CATEGORY           | 1b               |
| SLEW                    | 450°             |
| UP AND OVER CLEARANCE   | N/A              |
| MINIMUM SETUP AREA      | 2.75x7.23m (WxL) |
| TRACK SURFACE AREA      | 1.92mx0.25m      |
| DRIVE SPEED             | 4.0km/h          |
| MAXIMUM SETUP INCLINE   | 30.0% (16.7°)    |
| NO. OUTRIGGER POSITIONS | Multi 4*         |
| POWER                   | DIESEL/MAINS     |
|                         |                  |

The information provided is for guidance only. It may change at any time in accordance with manufacturer's specification. Variable jacking will envelope. Outreach is variable depending on load, angle of rotation and outrigger configuration.