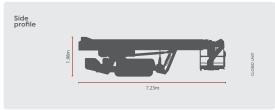

## **TR31T**

| REACH HEIGHT            | 31.00m           |
|-------------------------|------------------|
| PLATFORM HEIGHT         | 29.0m            |
| CLOSED LENGTH           | 7.30m            |
| CLOSED HEIGHT           | 1.98m            |
| CLOSED WIDTH            | 1.58m            |
| HORIZONTAL REACH        | 17.70m**         |
| WIDTH MAX WORKING       | 5.15m            |
| WIDTH MIN WORKING       | 2.75m            |
| SAFE WORKING LOAD       | 250kg            |
| WEIGHT                  | 4,300kg          |
| CAGE DIMENSIONS         | 1.42x0.70x1.10m  |
| GRADEABILITY            | 30% (16.7°)      |
| CAGE ROTATION           | 180°             |
| IPAF CATEGORY           | 1b               |
| SLEW                    | 450°             |
| UP AND OVER CLEARANCE   | N/A              |
| MINIMUM SETUP AREA      | 2.75x7.23m (WxL) |
| TRACK SURFACE AREA      | 1.92mx0.25m      |
| DRIVE SPEED             | 4.0km/h          |
| MAXIMUM SETUP INCLINE   | 30.0% (16.7°)    |
| NO. OUTRIGGER POSITIONS | Multi 4*         |
| POWER                   | DIESEL/MAINS     |
|                         |                  |