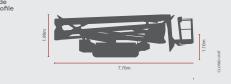

## TR30P

| REACH HEIGHT                      | 30.00m                 |
|-----------------------------------|------------------------|
| PLATFORM HEIGHT                   | 28.00m                 |
| CLOSED LENGTH                     | 7.20m                  |
| CLOSED HEIGHT                     | 1.98m                  |
| CLOSED WIDTH                      | 1.58m                  |
| HORIZONTAL REACH (300 Kg Basket)  | 14.00m                 |
| WIDTH MAX WORKING                 | 4.75m                  |
| WIDTH MIN WORKING                 | 2.99m                  |
| SAFE WORKING LOAD                 | 400kg                  |
| WEIGHT                            | 4,500kg                |
| CAGE DIMENSIONS (Standard Basket) | 1.20x0.80x1.10m        |
| GRADEABILITY                      | 16.70°/30.0%           |
| CAGE ROTATION                     | 180°                   |
| IPAF CATEGORY                     | 1b                     |
| SLEW                              | 360°                   |
| UP AND OVER CLEARANCE             | N/A                    |
| MINIMUM SETUP AREA                | 1.58 X 7.55 (WxL)      |
| MAXIMUM SETUP WIDTH               | 1.92 X 0.25 m          |
| TRACK SURFACE AREA                | 5.6 X 5.51m            |
| DRIVE SPEED                       | 3km/hour               |
| MAXIMUM SETUP INCLINE             | 30% (16.7°)            |
| NO. OUTRIGGER POSITIONS           | 3                      |
| POWER                             | DIESEL/ MAINS          |
| FEATURED MODEL                    | <b>TEUPEN 30T PLUS</b> |
|                                   |                        |