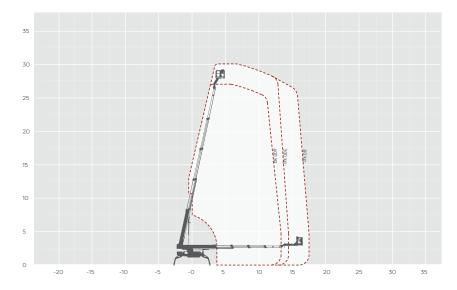

## TR30P

| REACH HEIGHT                      | 30.00m                 |
|-----------------------------------|------------------------|
| PLATFORM HEIGHT                   | 28.00m                 |
| CLOSED LENGTH                     | 7.20m                  |
| CLOSED HEIGHT                     | 1.98m                  |
| CLOSED WIDTH                      | 1.58m                  |
| HORIZONTAL REACH (300 Kg Basket)  | 14.00m                 |
| WIDTH MAX WORKING                 | 4.75m                  |
| WIDTH MIN WORKING                 | 2.99m                  |
| SAFE WORKING LOAD                 | 400kg                  |
| WEIGHT                            | 4,500kg                |
| CAGE DIMENSIONS (Standard Basket) | 1.20x0.80x1.10m        |
| GRADEABILITY                      | 16.70°/30.0%           |
| CAGE ROTATION                     | 180°                   |
| IPAF CATEGORY                     | 1b                     |
| SLEW                              | 360°                   |
| UP AND OVER CLEARANCE             | N/A                    |
| MINIMUM SETUP AREA                | 1.58 X 7.55 (WxL)      |
| MAXIMUM SETUP WIDTH               | 1.92 X 0.25 m          |
| TRACK SURFACE AREA                | 5.6 X 5.51m            |
| DRIVE SPEED                       | 3km/hour               |
| MAXIMUM SETUP INCLINE             | 30% (16.7°)            |
| NO. OUTRIGGER POSITIONS           | 3                      |
| POWER                             | DIESEL/ MAINS          |
| FEATURED MODEL                    | <b>TEUPEN 30T PLUS</b> |
|                                   |                        |

The information provided is for guidance only. It may change at any time in accordance with manufacturer's specification. Variable jacking will envelope. Outreach is variable depending on load, angle of rotation and outrigger configuration.