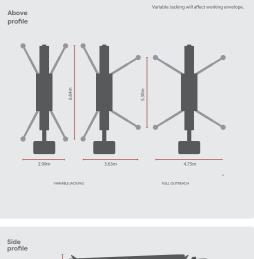

## TR30P

| REACH HEIGHT                      | 30.00m                 |
|-----------------------------------|------------------------|
| PLATFORM HEIGHT                   | 28.00m                 |
| CLOSED LENGTH                     | 7.20m                  |
| CLOSED HEIGHT                     | 1.98m                  |
| CLOSED WIDTH                      | 1.58m                  |
| HORIZONTAL REACH (300 Kg Basket)  | 14.00m                 |
| WIDTH MAX WORKING                 | 4.75m                  |
| WIDTH MIN WORKING                 | 2.99m                  |
| SAFE WORKING LOAD                 | 400kg                  |
| WEIGHT                            | 4,500kg                |
| CAGE DIMENSIONS (Standard Basket) | 1.20x0.80x1.10m        |
| GRADEABILITY                      | 16.70°/30.0%           |
| CAGE ROTATION                     | 180°                   |
| IPAF CATEGORY                     | 1b                     |
| SLEW                              | 360°                   |
| UP AND OVER CLEARANCE             | N/A                    |
| MINIMUM SETUP AREA                | 1.58 X 7.55 (WxL)      |
| MAXIMUM SETUP WIDTH               | 1.92 X 0.25 m          |
| TRACK SURFACE AREA                | 5.6 X 5.51m            |
| DRIVE SPEED                       | 3km/hour               |
| MAXIMUM SETUP INCLINE             | 30% (16.7°)            |
| NO. OUTRIGGER POSITIONS           | 3                      |
| POWER                             | DIESEL/ MAINS          |
| FEATURED MODEL                    | <b>TEUPEN 30T PLUS</b> |
|                                   |                        |

The Teupen Leo 30T Plus has a lifting capacity of 200KG, this machine is also available with a lifting attachment capable of lifting up to 450KG.

The Teupen has hydraulically adjustable tracks and variable jacking allowing this machine to work on rough terrains or indoors on delicate flooring with width restrictions.

The information provided is for guidance only. It may change at any time in accordance with manufacturer's specification. Variable jacking will envelope. Outreach is variable depending on load, angle of rotation and outrigger configuration.