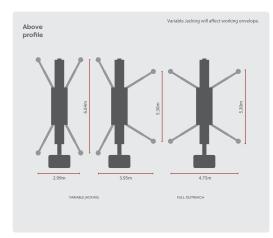

## **TR30**

| REACH HEIGHT            | 30.00m           |
|-------------------------|------------------|
| PLATFORM HEIGHT         | 28.00m           |
| CLOSED LENGTH           | 7.20m            |
| CLOSED HEIGHT           | 1.98m            |
| CLOSED WIDTH            | 1.58m            |
| HORIZONTAL REACH        | 15.70m           |
| WIDTH MAX WORKING       | 4.75m            |
| WIDTH MIN WORKING       | 1.58m            |
| SAFE WORKING LOAD       | 200kg            |
| WEIGHT                  | 4,300kg          |
| CAGE DIMENSIONS         | 1.10x0.80x1.10m  |
| GRADEABILITY            | 30% (16.7°)      |
| CAGE ROTATION           | 180°             |
| IPAF CATEGORY           | 1b               |
| SLEW                    | 360°             |
| UP AND OVER CLEARANCE   | N/A              |
| MINIMUM SETUP AREA      | 1.58x7.20m (WxL) |
| TRACK SURFACE AREA      | N/A              |
| DRIVE SPEED             | 3km/h            |
| MAXIMUM SETUP INCLINE   | 28.7% (24°)      |
| NO. OUTRIGGER POSITIONS | 3                |
| POWER                   | DIESEL/MAINS     |
| FEATURED MODEL          | TEUPEN LEO30T    |
|                         |                  |

The information provided is for guidance only. It may change at any time in accordance with manufacturer's specification. Variable jacking will envelope. Outreach is variable depending on load, angle of rotation and outrigger configuration.