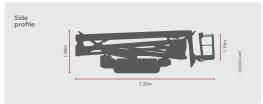

## **TR30**

| REACH HEIGHT            | 30.00m           |
|-------------------------|------------------|
| PLATFORM HEIGHT         | 28.00m           |
| CLOSED LENGTH           | 7.20m            |
| CLOSED HEIGHT           | 1.98m            |
| CLOSED WIDTH            | 1.58m            |
| HORIZONTAL REACH        | 15.70m           |
| WIDTH MAX WORKING       | 4.75m            |
| WIDTH MIN WORKING       | 1.58m            |
| SAFE WORKING LOAD       | 200kg            |
| WEIGHT                  | 4,300kg          |
| CAGE DIMENSIONS         | 1.10x0.80x1.10m  |
| GRADEABILITY            | 30% (16.7°)      |
| CAGE ROTATION           | 180°             |
| IPAF CATEGORY           | 1b               |
| SLEW                    | 360°             |
| UP AND OVER CLEARANCE   | N/A              |
| MINIMUM SETUP AREA      | 1.58x7.20m (WxL) |
| TRACK SURFACE AREA      | N/A              |
| DRIVE SPEED             | 3km/h            |
| MAXIMUM SETUP INCLINE   | 28.7% (24°)      |
| NO. OUTRIGGER POSITIONS | 3                |
| POWER                   | DIESEL/MAINS     |
| FEATURED MODEL          | TEUPEN LEO30T    |
|                         |                  |