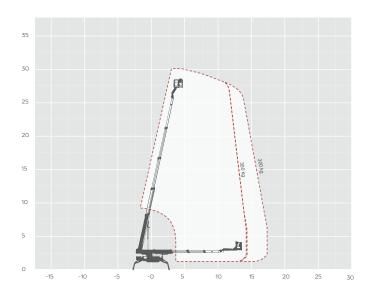

## **TR30**

| REACH HEIGHT            | 30.00m           |
|-------------------------|------------------|
| PLATFORM HEIGHT         | 28.00m           |
| CLOSED LENGTH           | 7.20m            |
| CLOSED HEIGHT           | 1.98m            |
| CLOSED WIDTH            | 1.58m            |
| HORIZONTAL REACH        | 15.70m           |
| WIDTH MAX WORKING       | 4.75m            |
| WIDTH MIN WORKING       | 1.58m            |
| SAFE WORKING LOAD       | 200kg            |
| WEIGHT                  | 4,300kg          |
| CAGE DIMENSIONS         | 1.10x0.80x1.10m  |
| GRADEABILITY            | 30% (16.7°)      |
| CAGE ROTATION           | 180°             |
| IPAF CATEGORY           | 1b               |
| SLEW                    | 360°             |
| UP AND OVER CLEARANCE   | N/A              |
| MINIMUM SETUP AREA      | 1.58x7.20m (WxL) |
| TRACK SURFACE AREA      | N/A              |
| DRIVE SPEED             | 3km/h            |
| MAXIMUM SETUP INCLINE   | 28.7% (24°)      |
| NO. OUTRIGGER POSITIONS | 3                |
| POWER                   | DIESEL/MAINS     |
| FEATURED MODEL          | TEUPEN LEO30T    |
|                         |                  |

The information provided is for guidance only. It may change at any time in accordance with manufacturer's specification. Variable jacking will envelope. Outreach is variable depending on load, angle of rotation and outrigger configuration.