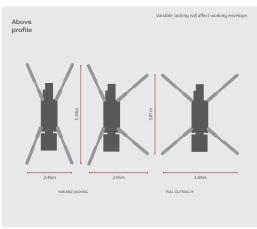

## TR23L

| REACH HEIGHT            | 23.00m           |
|-------------------------|------------------|
| PLATFORM HEIGHT         | 21.00m           |
| CLOSED LENGTH           | 5.50m            |
| CLOSED HEIGHT           | 2.10m            |
| CLOSED WIDTH            | 0.78m            |
| HORIZONTAL REACH        | 12.40m           |
| WIDTH MAX WORKING       | 3.55m            |
| WIDTH MIN WORKING       | 2.95m            |
| SAFE WORKING LOAD       | 200kg            |
| WEIGHT                  | 2,865kg          |
| CAGE DIMENSIONS         | 1.40x0.70x1.10m  |
| GRADEABILITY            | 31%              |
| CAGE ROTATION           | 180°             |
| IPAF CATEGORY           | 1b               |
| SLEW                    | 360°             |
| UP AND OVER CLEARANCE   | 8.75m            |
| MINIMUM SETUP AREA      | 2.65x5.33m (WxL) |
| TRACK SURFACE AREA      | N/A              |
| DRIVE SPEED             | 2.00km/h         |
| MAXIMUM SETUP INCLINE   | 31%              |
| NO. OUTRIGGER POSITIONS | Multi 4*         |
| POWER                   | ELECTRIC         |
| FEATURED MODEL          | CMC 23           |
|                         |                  |

The information provided is for guidance only. It may change at any time in accordance with manufacturer's specification. Variable jacking will envelope. Outreach is variable depending on load, angle of rotation and outrigger configuration.