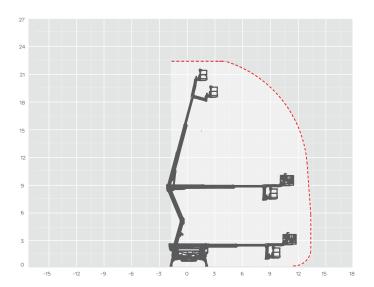

## TR23L

| REACH HEIGHT            | 23.00m           |
|-------------------------|------------------|
| PLATFORM HEIGHT         | 21.00m           |
| CLOSED LENGTH           | 5.50m            |
| CLOSED HEIGHT           | 2.10m            |
| CLOSED WIDTH            | 0.78m            |
| HORIZONTAL REACH        | 12.40m           |
| WIDTH MAX WORKING       | 3.55m            |
| WIDTH MIN WORKING       | 2.95m            |
| SAFE WORKING LOAD       | 200kg            |
| WEIGHT                  | 2,865kg          |
| CAGE DIMENSIONS         | 1.40x0.70x1.10m  |
| GRADEABILITY            | 31%              |
| CAGE ROTATION           | 180°             |
| IPAF CATEGORY           | 1b               |
| SLEW                    | 360°             |
| UP AND OVER CLEARANCE   | 8.75m            |
| MINIMUM SETUP AREA      | 2.65x5.33m (WxL) |
| TRACK SURFACE AREA      | N/A              |
| DRIVE SPEED             | 2.00km/h         |
| MAXIMUM SETUP INCLINE   | 31%              |
| NO. OUTRIGGER POSITIONS | Multi 4*         |
| POWER                   | ELECTRIC         |
| FEATURED MODEL          | CMC 23           |
|                         |                  |

The information provided is for guidance only. It may change at any time in accordance with manufacturer's specification. Variable jacking will envelope. Outreach is variable depending on load, angle of rotation and outrigger configuration.