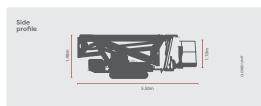

## TR23L

| REACH HEIGHT            | 23.00m           |
|-------------------------|------------------|
| PLATFORM HEIGHT         | 21.00m           |
| CLOSED LENGTH           | 5.50m            |
| CLOSED HEIGHT           | 2.10m            |
| CLOSED WIDTH            | 0.78m            |
| HORIZONTAL REACH        | 12.40m           |
| WIDTH MAX WORKING       | 3.55m            |
| WIDTH MIN WORKING       | 2.95m            |
| SAFE WORKING LOAD       | 200kg            |
| WEIGHT                  | 2,865kg          |
| CAGE DIMENSIONS         | 1.40x0.70x1.10m  |
| GRADEABILITY            | 31%              |
| CAGE ROTATION           | 180°             |
| IPAF CATEGORY           | 1b               |
| SLEW                    | 360°             |
| UP AND OVER CLEARANCE   | 8.75m            |
| MINIMUM SETUP AREA      | 2.65x5.33m (WxL) |
| TRACK SURFACE AREA      | N/A              |
| DRIVE SPEED             | 2.00km/h         |
| MAXIMUM SETUP INCLINE   | 31%              |
| NO. OUTRIGGER POSITIONS | Multi 4*         |
| POWER                   | ELECTRIC         |
| FEATURED MODEL          | CMC 23           |
|                         |                  |