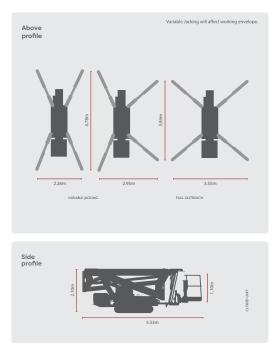

## **TR23**

| REACH HEIGHT            | 23.00m           |
|-------------------------|------------------|
| PLATFORM HEIGHT         | 21.00m           |
| CLOSED LENGTH           | 5.33m            |
| CLOSED HEIGHT           | 2.10m            |
| CLOSED WIDTH            | 0.78m            |
| HORIZONTAL REACH        | 11.00m           |
| WIDTH MAX WORKING       | 3.55m            |
| WIDTH MIN WORKING       | 2.95m            |
| SAFE WORKING LOAD       | 200kg            |
| WEIGHT                  | 2,900kg          |
| CAGE DIMENSIONS         | 1.30x0.70x1.10m  |
| GRADEABILITY            | 31%              |
| CAGE ROTATION           | 180°             |
| IPAF CATEGORY           | 1b               |
| SLEW                    | 360°             |
| UP AND OVER CLEARANCE   | 8.75m            |
| MINIMUM SETUP AREA      | 2.65x5.33m (WxL) |
| TRACK SURFACE AREA      | N/A              |
| DRIVE SPEED             | 2.00km/h         |
| MAXIMUM SETUP INCLINE   | 31%              |
| NO. OUTRIGGER POSITIONS | Multi 4*         |
| POWER                   | DIESEL/ELECTRIC  |
| FEATURED MODEL          | CTE TRACCESS 230 |

The information provided is for guidance only. It may change at any time in accordance with manufacturer's specification. Variable jacking will envelope. Outreach is variable depending on load, angle of rotation and outrigger configuration.