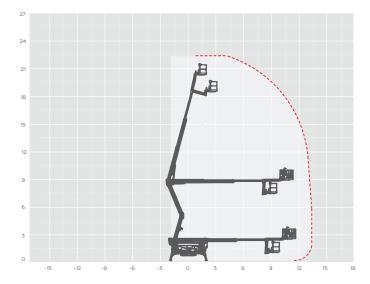

## **TR23**

| REACH HEIGHT            | 23.00m           |
|-------------------------|------------------|
| PLATFORM HEIGHT         | 21.00m           |
| CLOSED LENGTH           | 5.33m            |
| CLOSED HEIGHT           | 2.10m            |
| CLOSED WIDTH            | 0.78m            |
| HORIZONTAL REACH        | 11.00m           |
| WIDTH MAX WORKING       | 3.55m            |
| WIDTH MIN WORKING       | 2.95m            |
| SAFE WORKING LOAD       | 200kg            |
| WEIGHT                  | 2,900kg          |
| CAGE DIMENSIONS         | 1.30x0.70x1.10m  |
| GRADEABILITY            | 31%              |
| CAGE ROTATION           | 180°             |
| IPAF CATEGORY           | 1b               |
| SLEW                    | 360°             |
| UP AND OVER CLEARANCE   | 8.75m            |
| MINIMUM SETUP AREA      | 2.65x5.33m (WxL) |
| TRACK SURFACE AREA      | N/A              |
| DRIVE SPEED             | 2.00km/h         |
| MAXIMUM SETUP INCLINE   | 31%              |
| NO. OUTRIGGER POSITIONS | Multi 4*         |
| POWER                   | DIESEL/ELECTRIC  |
| FEATURED MODEL          | CTE TRACCESS 230 |

Æ

A versatile narrow tracked access platform for hire with a width of 0.78m the CTE TRACCESS 230 spider lift fits through standard doors and narrow entrances. It has an unrestricted working area of 23m reach height and an outreach of 12m with a maximum of 200kg safe working load. The 2.10m jib with 10° working angle and a +/- 320° turret rotation allows you to reach the correct working position easily and safely. Ideal applications for this spider lift includes underbridge maintenance / works, building and construction and facilities management.

The information provided is for guidance only. It may change at any time in accordance with manufacturer's specification. Variable jacking will envelope. Outreach is variable depending on load, angle of rotation and outrigger configuration.