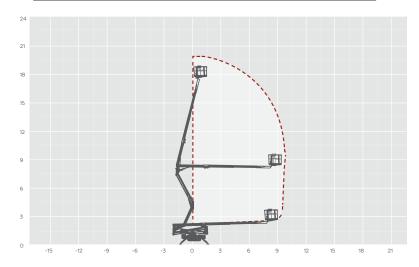

## **TR20**

| REACH HEIGHT            | 20.05m          |
|-------------------------|-----------------|
| PLATFORM HEIGHT         | 18.05m          |
| CLOSED LENGTH           | 5.00m           |
| CLOSED HEIGHT           | 1.99m           |
| CLOSED WIDTH            | 1.48m           |
| HORIZONTAL REACH        | 9.85m           |
| WIDTH MAX WORKING       | 2.93m           |
| WIDTH MIN WORKING       | 2.93m           |
| SAFE WORKING LOAD       | 230kg           |
| WEIGHT                  | 2,840kg         |
| CAGE DIMENSIONS         | 1.34x0.69x1.10m |
| GRADEABILITY            | 28%             |
| CAGE ROTATION           | 89° (+0°/-89°)  |
| IPAF CATEGORY           | 1b              |
| SLEW                    | 360°            |
| UP AND OVER CLEARANCE   | 8.20m           |
| MINIMUM SETUP AREA      | 2.93mx5.00m     |
| TRACK SURFACE AREA      | 1.46x0.20m      |
| DRIVE SPEED             | 1.3km/h         |
| MAXIMUM SETUP INCLINE   | 16°             |
| NO. OUTRIGGER POSITIONS | 1 fixed         |
| POWER                   | DIESEL/ MAINS   |
| FEATURED MODEL          | JLG X20J        |
|                         |                 |

The JLG X20J spider lift for hire has a reach height of 20.05m and a horizontal reach of 9.85m. Specialist design with near square out rigger pattern, removable outrigger pads, removable basket and equipped with a crawler carriage allowing it to climb grades up to 28%. The 230kg basket capacity has no working envelope restrictions, increasing productivity for the user. Compact and lightweight with low ground bearing pressures make the JLG X20J allow for access to areas other powered access machines may not allow. Available to hire either as a self-drive option, or with one of our experienced operators.