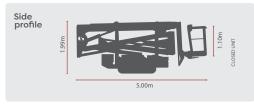

## **TR20**

| REACH HEIGHT            | 20.05m          |
|-------------------------|-----------------|
| PLATFORM HEIGHT         | 18.05m          |
| CLOSED LENGTH           | 5.00m           |
| CLOSED HEIGHT           | 1.99m           |
| CLOSED WIDTH            | 1.48m           |
| HORIZONTAL REACH        | 9.85m           |
| WIDTH MAX WORKING       | 2.93m           |
| WIDTH MIN WORKING       | 2.93m           |
| SAFE WORKING LOAD       | 230kg           |
| WEIGHT                  | 2,840kg         |
| CAGE DIMENSIONS         | 1.34x0.69x1.10m |
| GRADEABILITY            | 28%             |
| CAGE ROTATION           | 89° (+0°/-89°)  |
| IPAF CATEGORY           | 1b              |
| SLEW                    | 360°            |
| UP AND OVER CLEARANCE   | 8.20m           |
| MINIMUM SETUP AREA      | 2.93mx5.00m     |
| TRACK SURFACE AREA      | 1.46x0.20m      |
| DRIVE SPEED             | 1.3km/h         |
| MAXIMUM SETUP INCLINE   | 16°             |
| NO. OUTRIGGER POSITIONS | 1 fixed         |
| POWER                   | DIESEL/ MAINS   |
| FEATURED MODEL          | JLG X20J        |
|                         |                 |