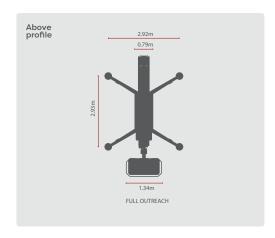

## **TR20**

| REACH HEIGHT            | 20.05m          |
|-------------------------|-----------------|
| PLATFORM HEIGHT         | 18.05m          |
| CLOSED LENGTH           | 5.00m           |
| CLOSED HEIGHT           | 1.99m           |
| CLOSED WIDTH            | 1.48m           |
| HORIZONTAL REACH        | 9.85m           |
| WIDTH MAX WORKING       | 2.93m           |
| WIDTH MIN WORKING       | 2.93m           |
| SAFE WORKING LOAD       | 230kg           |
| WEIGHT                  | 2,840kg         |
| CAGE DIMENSIONS         | 1.34x0.69x1.10m |
| GRADEABILITY            | 28%             |
| CAGE ROTATION           | 89° (+0°/-89°)  |
| IPAF CATEGORY           | 1b              |
| SLEW                    | 360°            |
| UP AND OVER CLEARANCE   | 8.20m           |
| MINIMUM SETUP AREA      | 2.93mx5.00m     |
| TRACK SURFACE AREA      | 1.46x0.20m      |
| DRIVE SPEED             | 1.3km/h         |
| MAXIMUM SETUP INCLINE   | 16°             |
| NO. OUTRIGGER POSITIONS | 1 fixed         |
| POWER                   | DIESEL/ MAINS   |
| FEATURED MODEL          | JLG X20J        |
|                         |                 |