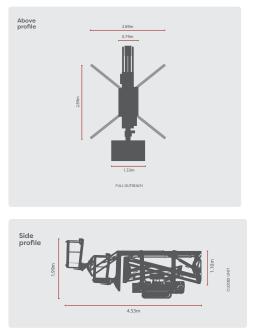

## **TR17**

| REACH HEIGHT            | 17.06m           |
|-------------------------|------------------|
| PLATFORM HEIGHT         | 15.06m           |
| CLOSED LENGTH           | 4.53m            |
| CLOSED HEIGHT           | 1.99m            |
| CLOSED WIDTH            | 1.48m            |
| HORIZONTAL REACH        | 7.50m            |
| WIDTH MAX WORKING       | 2.89m            |
| WIDTH MIN WORKING       | 2.89m            |
| SAFE WORKING LOAD       | 230kg            |
| WEIGHT                  | 2,230kg          |
| CAGE DIMENSIONS         | 1.33x0.65m       |
| GRADEABILITY            | 36%              |
| CAGE ROTATION           | 124° (+/-62°)    |
| IPAF CATEGORY           | 1b               |
| SLEW                    | 360°             |
| UP AND OVER CLEARANCE   | 7.80m            |
| MINIMUM SETUP AREA      | 1.48x4.53m (WxL) |
| TRACK SURFACE AREA      | N/A              |
| DRIVE SPEED             | 1.7km/h          |
| MAXIMUM SETUP INCLINE   | 19.4% (11°)      |
| NO. OUTRIGGER POSITIONS | 1 fixed          |
| POWER                   | DIESEL/ MAINS    |