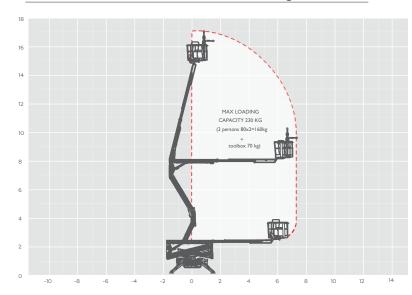

## **TR17**

| REACH HEIGHT            | 17.06m           |
|-------------------------|------------------|
| PLATFORM HEIGHT         | 15.06m           |
| CLOSED LENGTH           | 4.53m            |
| CLOSED HEIGHT           | 1.99m            |
| CLOSED WIDTH            | 1.48m            |
| HORIZONTAL REACH        | 7.50m            |
| WIDTH MAX WORKING       | 2.89m            |
| WIDTH MIN WORKING       | 2.89m            |
| SAFE WORKING LOAD       | 230kg            |
| WEIGHT                  | 2,230kg          |
| CAGE DIMENSIONS         | 1.33x0.65m       |
| GRADEABILITY            | 36%              |
| CAGE ROTATION           | 124° (+/-62°)    |
| IPAF CATEGORY           | 1b               |
| SLEW                    | 360°             |
| UP AND OVER CLEARANCE   | 7.80m            |
| MINIMUM SETUP AREA      | 1.48x4.53m (WxL) |
| TRACK SURFACE AREA      | N/A              |
| DRIVE SPEED             | 1.7km/h          |
| MAXIMUM SETUP INCLINE   | 19.4% (11°)      |
| NO. OUTRIGGER POSITIONS | 1 fixed          |
| POWER                   | DIESEL/ MAINS    |

The information provided is for guidance only. It may change at any time in accordance with manufacturer's specification. Variable jacking will envelope. Outreach is variable depending on load, angle of rotation and outrigger configuration.