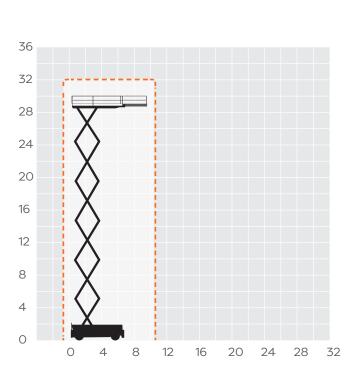

### **S98E**

| REACH HEIGHT       | 32.00m            |
|--------------------|-------------------|
| PLATFORM HEIGHT    | 30.00m            |
| CLOSED LENGTH      | 6.73m             |
| CLOSED HEIGHT      | 4.13m             |
| CLOSED WIDTH       | 2.55m             |
| PLATFORM EXTENSION | 2.10m             |
| LIFTING CAPACITY   | 1,000kg           |
| WEIGHT             | 23,950kg          |
| CAGE DIMENSIONS    | 6.20x2.45m        |
| MINIMUM HEIGHT*    | 3.19m             |
| IPAF CATEGORY      | 3a                |
| POWER              | ELECTRIC          |
|                    |                   |
| FEATURED MODEL     | DINGLI JCPT3225DC |
|                    |                   |