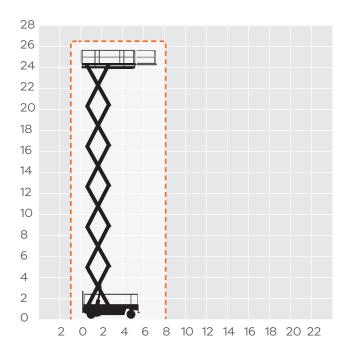

## **S80D**

| 26.50m            |
|-------------------|
| 24.50m            |
| 5.74m             |
| 4.20m             |
| 2.50m             |
| 1.81m             |
| 750kg             |
| 16,300kg          |
| 2.50x5.35m        |
| 3.16m             |
| 3a                |
| DIESEL            |
|                   |
| JLG LIFTLUX LL245 |
|                   |