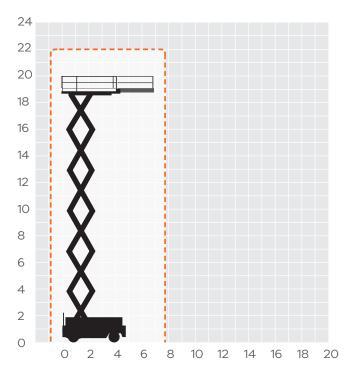

#### **S66E**

FEATURED MODEL

| REACH HEIGHT       | 22.00m     |
|--------------------|------------|
| PLATFORM HEIGHT    | 20.00m     |
| CLOSED LENGTH      | 4.95m      |
| CLOSED HEIGHT      | 3.68m      |
| CLOSED WIDTH       | 2.46m      |
| PLATFORM EXTENSION | 2.70m      |
| LIFTING CAPACITY   | 750kg      |
| WEIGHT             | 13,400kg   |
| CAGE DIMENSIONS    | 2.25x4.59m |
| MINIMUM HEIGHT*    | 3.00m      |
| IPAF CATEGORY      | 3a         |
| POWER              | ELECTRIC   |
|                    |            |