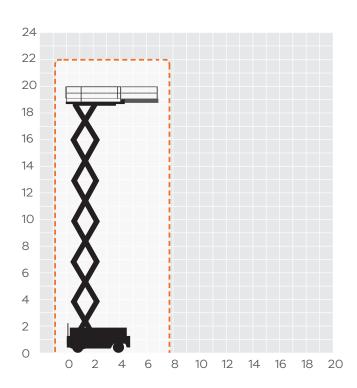

## **S66D**

| REACH HEIGHT       | 22.00m            |
|--------------------|-------------------|
| PLATFORM HEIGHT    | 20.00m            |
| CLOSED LENGTH      | 4.80m             |
| CLOSED HEIGHT      | 3.68m             |
| CLOSED WIDTH       | 2.84m             |
| PLATFORM EXTENSION | 2.00m             |
| LIFTING CAPACITY   | 750kg             |
| WEIGHT             | 12,040kg          |
| CAGE DIMENSIONS    | 1.85x4.35m        |
| MINIMUM HEIGHT*    | 3.00m             |
| IPAF CATEGORY      | 3a                |
| POWER              | DIESEL            |
|                    |                   |
| FEATURED MODEL     | DINGLI JCPT2223RT |