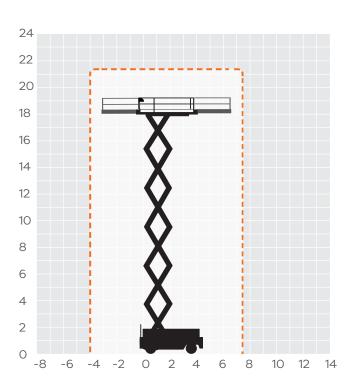

## **S64D**

| REACH HEIGHT             | 21.51m            |
|--------------------------|-------------------|
| PLATFORM HEIGHT          | 19.51m            |
| CLOSED LENGTH            | 4.57m             |
| CLOSED HEIGHT            | 2.45m             |
| CLOSED WIDTH             | 2.44m             |
| DUAL PLATFORM EXTENSIONS | 2.64m             |
| LIFTING CAPACITY         | 513kg             |
| WEIGHT                   | 9,750kg           |
| CAGE DIMENSIONS          | 1.90x7.21m        |
| MINIMUM HEIGHT*          | 2.77m             |
| IPAF CATEGORY            | 3a                |
| POWER                    | DIESEL            |
|                          |                   |
| FEATURED MODEL           | SKYJACK SJ9664 RT |