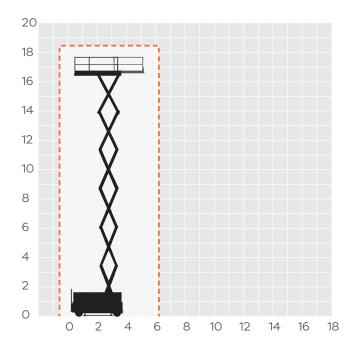

## 19m Narrow Electric Scissor

## S55NE

| REACH HEIGHT       | 18.50m            |
|--------------------|-------------------|
| PLATFORM HEIGHT    | 16.50m            |
| CLOSED LENGTH      | 3.74m             |
| CLOSED HEIGHT      | 3.40m             |
| CLOSED WIDTH       | 1.20m             |
| PLATFORM EXTENSION | 1.50m             |
| LIFTING CAPACITY   | 500kg             |
| WEIGHT             | 7.985kg           |
| CAGE DIMENSIONS    | 3.38x1.16m        |
| MINIMUM HEIGHT*    | 2.78m             |
| IPAF CATEGORY      | 3a                |
| POWER              | ELECTRIC          |
|                    |                   |
| FEATURED MODEL     | HOLLANDLIFT HL165 |

18m working height narrow electric scissor lift offers a range of features:

- 1.20m width enables machine to access and operate in areas where space in restricted
- Large 500kg safe working load capacity