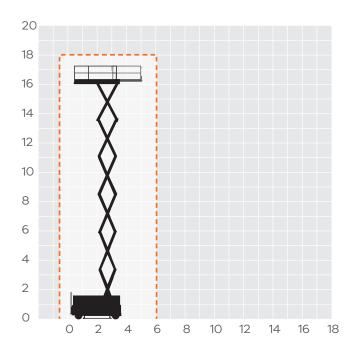

### **S52E**

| REACH HEIGHT       | 18.00m             |
|--------------------|--------------------|
| PLATFORM HEIGHT    | 16.00m             |
| CLOSED LENGTH      | 4.88m              |
| CLOSED HEIGHT      | 3.19m              |
| CLOSED WIDTH       | 2.29m              |
| PLATFORM EXTENSION | 1.43m/1.16m        |
| LIFTING CAPACITY   | 680kg              |
| WEIGHT             | 8,900kg            |
| CAGE DIMENSIONS    | 3.98mx1.83m        |
| MINIMUM HEIGHT*    | 2.49m              |
| IPAF CATEGORY      | 3a                 |
| POWER              | ELECTRIC           |
|                    |                    |
| FEATURED MODEL     | DINGLI JCPT1823DCB |