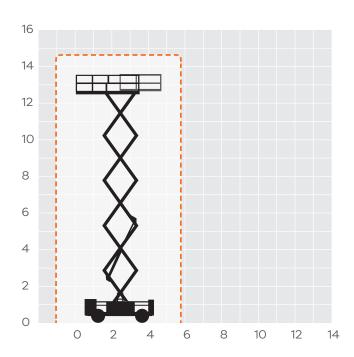

## **S41D**

| REACH HEIGHT       | 14.50m         |
|--------------------|----------------|
| PLATFORM HEIGHT    | 12.50m         |
| CLOSED LENGTH      | 3.71m          |
| CLOSED HEIGHT      | 2.90m          |
| CLOSED WIDTH       | 2.21m          |
| PLATFORM EXTENSION | 2.40m          |
| LIFTING CAPACITY   | 681kg          |
| WEIGHT             | 6,173kg        |
| CAGE DIMENSIONS    | 1.70x3.71m     |
| MINIMUM HEIGHT*    | 2.22m          |
| IPAF CATEGORY      | 3a             |
| POWER              | DIESEL         |
|                    |                |
| FEATURED MODEL     | SKYJACK SJ8841 |
| ALTERNATIVE MODEL  | GENIE G4390    |
| ALIERNATIVE MODEL  | GENIE G4390    |