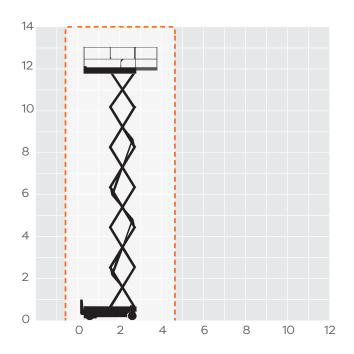

## **S39NE**

| REACH HEIGHT       | 13.85m     |  |
|--------------------|------------|--|
| PLATFORM HEIGHT    | 11.85m     |  |
| CLOSED LENGTH      | 2.49m      |  |
| CLOSED HEIGHT      | 2.50m      |  |
| CLOSED WIDTH       | 1.20m      |  |
| PLATFORM EXTENSION | 0.92m      |  |
| LIFTING CAPACITY   | 350kg      |  |
| WEIGHT             | 3,175kg    |  |
| CAGE DIMENSIONS    | 2.31x1.20m |  |
| MINIMUM HEIGHT*    | 2.08m      |  |
| IPAF CATEGORY      | 3a         |  |
| POWER              | ELECTRIC   |  |