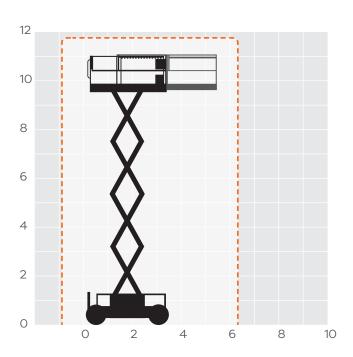

## **S32DX**

ALTERNATIVE MODEL

| REACH HEIGHT       | 11.75m           |
|--------------------|------------------|
| PLATFORM HEIGHT    | 9.75m            |
| CLOSED LENGTH      | 3.35m            |
| CLOSED HEIGHT      | 2.51m            |
| CLOSED WIDTH       | 1.76m            |
| PLATFORM EXTENSION | 1.50m            |
| LIFTING CAPACITY   | 454kg            |
| WEIGHT             | 3,781kg          |
| CAGE DIMENSIONS    | 1.42x2.44m       |
| MINIMUM HEIGHT*    | 1.80m            |
| IPAF CATEGORY      | 3a               |
| POWER              | DIESEL           |
|                    |                  |
| FEATURED MODEL     | SKYJACK SJ6832RT |