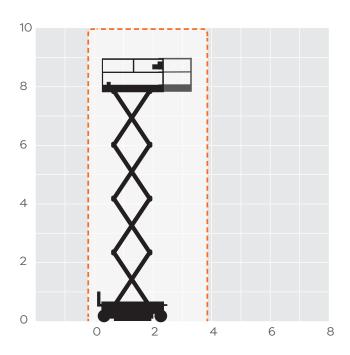

## **\$26NE**

| REACH HEIGHT       | 9.92m          |
|--------------------|----------------|
| PLATFORM HEIGHT    | 7.92m          |
| CLOSED LENGTH      | 2.32m          |
| CLOSED HEIGHT      | 2.15m          |
| CLOSED WIDTH       | 0.84m          |
| PLATFORM EXTENSION | 0.90m          |
| LIFTING CAPACITY   | 227kg          |
| WEIGHT             | 1,890kg        |
| CAGE DIMENSIONS    | 2.13x0.71m     |
| MINIMUM HEIGHT*    | 1.79m          |
| IPAF CATEGORY      | <b>3</b> a     |
| POWER              | ELECTRIC       |
|                    |                |
| FEATURED MODEL     | SKYJACK SJ3226 |
| ALTERNATIVE MODELS | GENIE G2632    |