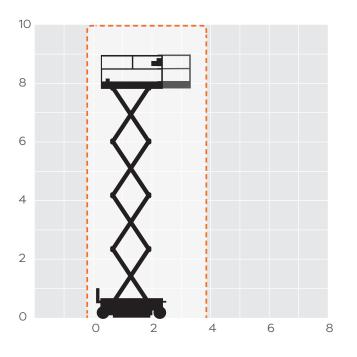

## **S26E**

| REACH HEIGHT       | 9.92m          |
|--------------------|----------------|
| PLATFORM HEIGHT    | 7.92m          |
| CLOSED LENGTH      | 2.31m          |
| CLOSED HEIGHT      | 2.15m          |
| CLOSED WIDTH       | 1.17m          |
| PLATFORM EXTENSION | 1.20m          |
| LIFTING CAPACITY   | 454kg          |
| WEIGHT             | 2,170kg        |
| CAGE DIMENSIONS    | 2.13x1.07m     |
| MINIMUM HEIGHT*    | 1.79m          |
| IPAF CATEGORY      | 3a             |
| POWER              | ELECTRIC       |
|                    |                |
| FEATURED MODEL     | SKYJACK SJ4626 |
|                    |                |