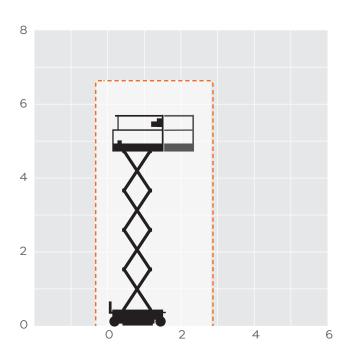

## **S15E**

| REACH HEIGHT       | 6.50m             |
|--------------------|-------------------|
| PLATFORM HEIGHT    | 4.50m             |
| CLOSED LENGTH      | 1.29m             |
| CLOSED HEIGHT      | 2.05m             |
| CLOSED WIDTH       | 0.76m             |
| PLATFORM EXTENSION | 0.60m             |
| LIFTING CAPACITY   | 240kg             |
| WEIGHT             | 895kg             |
| CAGE DIMENSIONS    | 1.89x0.70m        |
| MINIMUM HEIGHT*    | 1.70m             |
| IPAF CATEGORY      | 3a                |
| POWER              | ELECTRIC          |
|                    |                   |
| FEATURED MODEL     | ZOOMLION ZS1530DC |

7m working height electric scissor lift offers a range of features:

- Efficient electric direct drive system
- Lightweight only 1,975lb/895kg
- Climbing up 30 percent grade slopes in a stowed position
- A maximum work height of 21ft 4in/6.5m
- Compact dimensions ideal for low and tight access applications