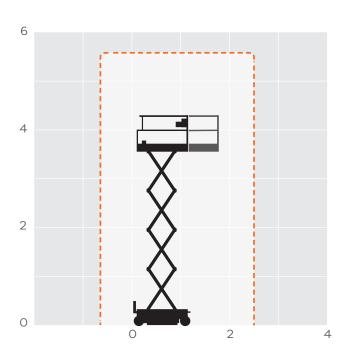

## **S12E**

| REACH HEIGHT       | 5.60m              |
|--------------------|--------------------|
| PLATFORM HEIGHT    | 3.60m              |
| CLOSED LENGTH      | 1.44m              |
| CLOSED HEIGHT      | 2.03m              |
| CLOSED WIDTH       | 0.76m              |
| PLATFORM EXTENSION | 0.60m              |
| LIFTING CAPACITY   | 240kg              |
| WEIGHT             | 880kg              |
| CAGE DIMENSIONS    | 1.29x0.70m         |
| MINIMUM HEIGHT*    | 1.67m              |
| IPAF CATEGORY      | <b>3</b> a         |
| POWER              | ELECTRIC           |
|                    |                    |
| FEATURED MODEL     | DINGLI JCPT0607DCS |
|                    |                    |