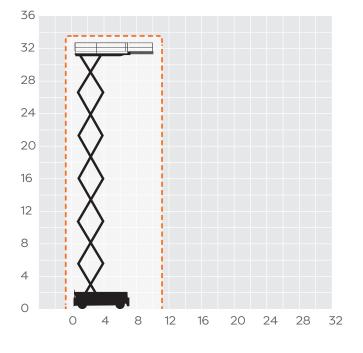

## S104D

| 33.70m     |
|------------|
| 31.70m     |
| 7.02m      |
| 3.63m      |
| 2.98m      |
| 3.00m      |
| 1,000kg    |
| 31,200kg   |
| 6.66x2.80m |
| 2.87m      |
| 3a         |
| DIESEL     |
|            |