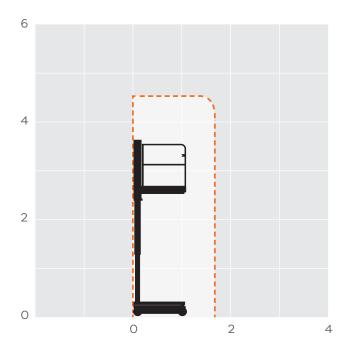

## PA09E

| REACH HEIGHT       | 4.50m           |  |
|--------------------|-----------------|--|
| PLATFORM HEIGHT    | 2.50m           |  |
| CLOSED LENGTH      | 1.20m           |  |
| CLOSED HEIGHT      | 1.56m           |  |
| CLOSED WIDTH       | 0.75m           |  |
| LIFTING CAPACITY   | 200kg           |  |
| WEIGHT             | 285kg           |  |
| IPAF CATEGORY      | PAV             |  |
| POWER              | ELECTRIC        |  |
| FEATURED MODEL     | NANO            |  |
| ALTERNATIVE MODELS | NANOSP<br>NANWR |  |