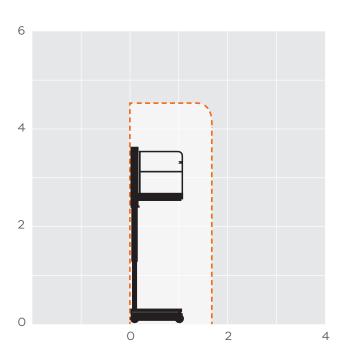

## PA08E

| REACH HEIGHT     | 4.55m    |
|------------------|----------|
| PLATFORM HEIGHT  | 2.55m    |
| CLOSED LENGTH    | 1.21m    |
| CLOSED HEIGHT    | 1.80m    |
| CLOSED WIDTH     | 0.70m    |
| LIFTING CAPACITY | 240kg    |
| WEIGHT           | 349kg    |
| IPAF CATEGORY    | PAV      |
| POWER            | ELECTRIC |
|                  |          |
| FEATURED MODEL   | BOSS X3  |
|                  |          |