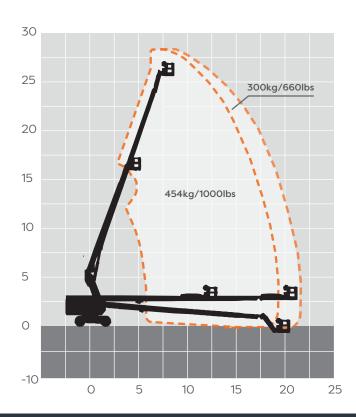

## **BS94ESLI**

| REACH HEIGHT     | 28.70m             |
|------------------|--------------------|
| PLATFORM HEIGHT  | 26.70m             |
| CLOSED LENGTH    | 11.91m             |
| CLOSED HEIGHT    | 2.82m              |
| WIDTH            | 2.49m              |
| TURNING RADIUS   | 6.16m              |
| LIFTING CAPACITY | 454kg              |
| WEIGHT           | 17,600kg           |
| ROTATION         | 360°               |
| HORIZONTAL REACH | 22.10m             |
| CAGE DIMENSIONS  | 0.91x2.44m         |
| IPAF CATEGORY    | 3b                 |
| POWER            | ELECTRIC (LITHIUM) |
|                  | ·                  |
| FEATURED MODEL   | ZOOMLION ZT26JE    |
|                  |                    |