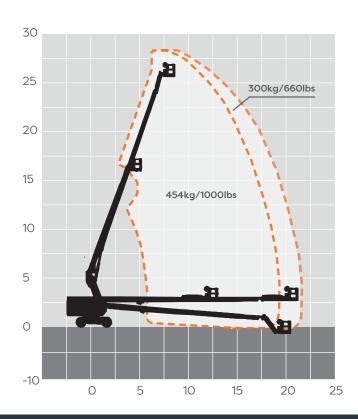

## **BS86ESLI**

| REACH HEIGHT     | 28.70m                 |
|------------------|------------------------|
| PLATFORM HEIGHT  | 26.70m                 |
| CLOSED LENGTH    | 11.91m                 |
| CLOSED HEIGHT    | 2.82m                  |
| WIDTH            | 2.49m                  |
| TURNING RADIUS   | 6.16m                  |
| LIFTING CAPACITY | 454kg                  |
| WEIGHT           | 17,600kg               |
| ROTATION         | 360°                   |
| HORIZONTAL REACH | 22.10m                 |
| CAGE DIMENSIONS  | 0.91x2.44m             |
| IPAF CATEGORY    | 3b                     |
| POWER            | ELECTRIC (LITHIUM)     |
|                  |                        |
| FEATURED MODEL   | <b>ZOOMLION ZT26JE</b> |