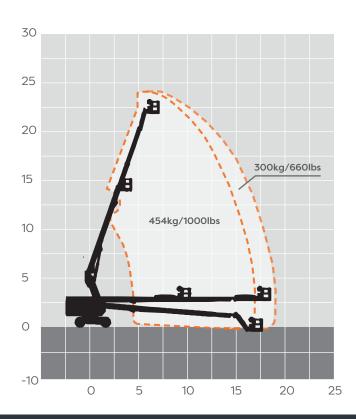

## **BS73ESLI**

| 24.40m             |
|--------------------|
| 22.40m             |
| 10.30m             |
| 2.76m              |
| 2.49m              |
| 5.58m              |
| 454kg              |
| 13,200kg           |
| 360°               |
| 17.09m             |
| 0.91x2.44m         |
| 3b                 |
| ELECTRIC (LITHIUM) |
| ,                  |
| ZOOMLION ZT22JE    |
|                    |