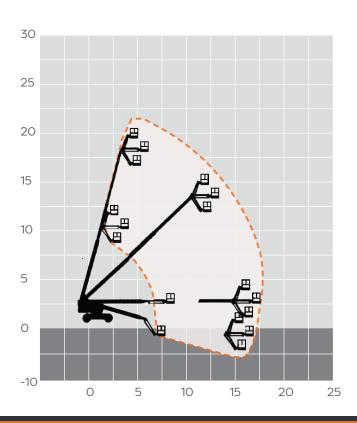

## **BS66DS**

| 22.12m                                  |
|-----------------------------------------|
| 20.12m                                  |
| 10.21m                                  |
| 2.57m                                   |
| 2.49m <sup>+/</sup> 3.81m <sup>++</sup> |
| 5.36m                                   |
| 230kg                                   |
| 13,115kg                                |
| 360°                                    |
| 17.30m                                  |
| 0.91x1.83m                              |
| 3b                                      |
| DIESEL                                  |
| JLG 660SJ                               |
|                                         |