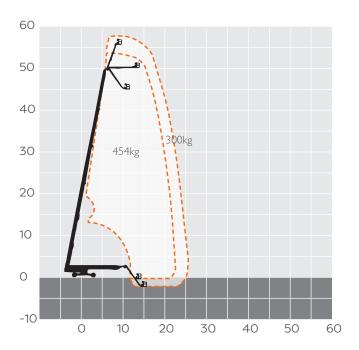

## **BS185DS**

| REACH HEIGHT     | 58.80m         |
|------------------|----------------|
| PLATFORM HEIGHT  | 56.80m         |
| CLOSED LENGTH    | 14.40m         |
| CLOSED HEIGHT    | 3.06m          |
| WHEELBASE        | 5,357/4,69m    |
| WIDTH            | 2.50m          |
| TURNING RADIUS   | 8,43/6.93m     |
| LIFTING CAPACITY | 300/454kg      |
| WEIGHT           | 29,600kg       |
| ROTATION         | 360°           |
| HORIZONTAL REACH | 25.50m         |
| CAGE DIMENSIONS  | 0.91x2.44m     |
| IPAF CATEGORY    | 3b             |
| POWER            | DIESEL         |
|                  |                |
| FEATURED MODEL   | ZOOMLION ZT58J |