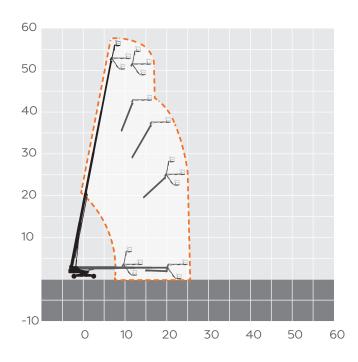

## **BS180DS**

| 56.86m                                  |
|-----------------------------------------|
| 54.86m                                  |
| 14.33m                                  |
| 3.05m                                   |
| 4.72m <sup>+</sup> /5.03m <sup>++</sup> |
| 2.49m <sup>+</sup> /5.03m <sup>++</sup> |
| 7.34m <sup>++</sup>                     |
| 340kg                                   |
| 24,948kg                                |
| 360°                                    |
| 24.38m                                  |
| 0.91x2.44m                              |
| 3b                                      |
| DIESEL                                  |
|                                         |
| GENIE GSX-180S                          |
|                                         |