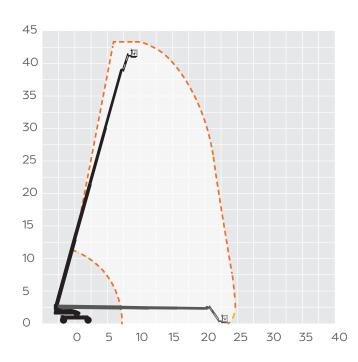

## **BS135DS**

| REACH HEIGHT     | 43.30m                                  |
|------------------|-----------------------------------------|
| PLATFORM HEIGHT  | 41.30m                                  |
| CLOSED LENGTH    | 14.89m                                  |
| CLOSED HEIGHT    | 3.05m                                   |
| WHEELBASE        | 3.81m                                   |
| WIDTH            | 2.49m <sup>+</sup> /3.81m <sup>++</sup> |
| TURNING RADIUS   | 5.89m <sup>++</sup>                     |
| LIFTING CAPACITY | 230kg                                   |
| WEIGHT           | 20,400kg                                |
| ROTATION         | 360°                                    |
| HORIZONTAL REACH | 24.38m                                  |
| CAGE DIMENSIONS  | 0.91x2.44m                              |
| IPAF CATEGORY    | 3b                                      |
| POWER            | DIESEL                                  |
|                  |                                         |
| FEATURED MODEL   | JLG 1350SJPS                            |