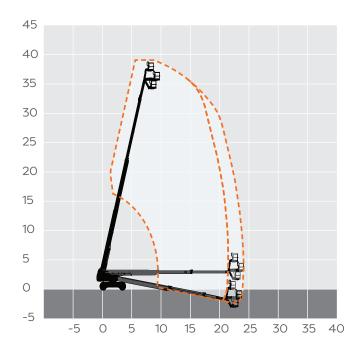

## **BS125DS**

| REACH HEIGHT     | 40.10m                                 |
|------------------|----------------------------------------|
| PLATFORM HEIGHT  | 38.10m                                 |
| CLOSED LENGTH    | 14.25m                                 |
| CLOSED HEIGHT    | 3.05m                                  |
| TRANSPORT WIDTH  | 2.49 <sup>†</sup> /3.94m <sup>††</sup> |
| TURNING RADIUS   | 6.17m <sup>††</sup>                    |
| LIFTING CAPACITY | 300kg                                  |
| WEIGHT           | 20,700kg                               |
| ROTATION         | 360°                                   |
| HORIZONTAL REACH | 24.38m                                 |
| CAGE DIMENSIONS  | 0.91x2.44m                             |
| IPAF CATEGORY    | 3b                                     |
| POWER            | DIESEL                                 |
|                  |                                        |
| FEATURED MODEL   | GENIE SX-125XC                         |
|                  |                                        |

The Genie SX-125X offers the following range of benefits:

- Smooth range of motion envelope no more saw tooth
- Mini Genie XChassis™ design for compact transportation and work in confined areas
- Load sense technology for accurate load weighing and zero-load field calibration
- Extended reach out and down capability with 8ft 1 in (2.69 m) of reach below grade