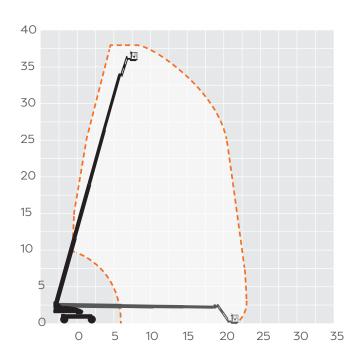

## **BS120DS**

| 38.73m                                  |
|-----------------------------------------|
| 36.73m                                  |
| 13.67m                                  |
| 3.05m                                   |
| 3.81m                                   |
| 2.49m <sup>+</sup> /3.81m <sup>++</sup> |
| 5.89m <sup>++</sup>                     |
| 230kg                                   |
| 18,500kg                                |
| 360°                                    |
| 22.86m                                  |
| 0.91x2.44m                              |
| 3b                                      |
| DIESEL                                  |
|                                         |
| JLG 1200SJPS                            |
|                                         |