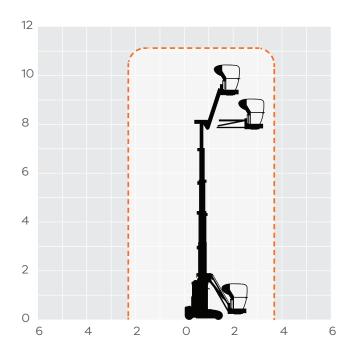

## **BMJ30E**

| REACH HEIGHT     | 11.20m               |
|------------------|----------------------|
| PLATFORM HEIGHT  | 9.20m                |
| CLOSED LENGTH    | 2.72m                |
| CLOSED HEIGHT    | 1.99m                |
| CLOSED WIDTH     | 1.00m                |
| TURNING RADIUS   | 1.65m                |
| LIFTING CAPACITY | 200kg                |
| WEIGHT           | 2,950kg              |
| ROTATION         | 345°                 |
| HORIZONTAL REACH | 3.00m                |
| CAGE DIMENSIONS  | 0.62x0.87m           |
| IPAF CATEGORY    | 3b                   |
| POWER            | ELECTRIC             |
| FEATURED MODEL   | DINGLI AMWP11.5-8100 |