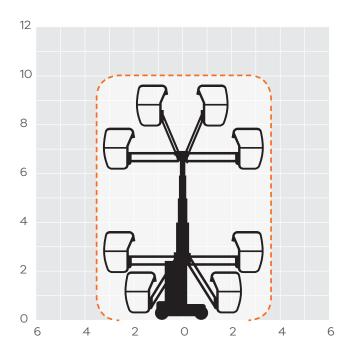

## **BMJ26E**

| REACH HEIGHT      | 10.00m           |
|-------------------|------------------|
| PLATFORM HEIGHT   | 8.00m            |
| CLOSED LENGTH     | 2.70m            |
| CLOSED HEIGHT     | 1.99m            |
| CLOSED WIDTH      | 0.99m            |
| LIFTING CAPACITY  | 200kg            |
| WEIGHT            | 2,677kg          |
| ROTATION          | 345°             |
| HORIZONTAL REACH  | 3.10m            |
| CAGE DIMENSIONS   | 0.67x0.97m       |
| IPAF CATEGORY     | 3b               |
| POWER             | ELECTRIC         |
|                   |                  |
| FEATURED MODEL    | HAULOTTE STAR 10 |
| ALTERNATIVE MODEL | JLG TIOE         |
|                   | MANITOU M100VJR  |