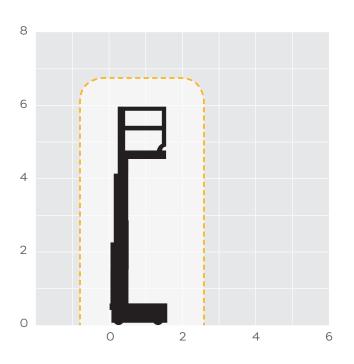

## **BM15E**

| REACH HEIGHT      | 6.75m        |
|-------------------|--------------|
| PLATFORM HEIGHT   | 4.75m        |
| CLOSED LENGTH     | 1.37m        |
| CLOSED HEIGHT     | 1.79m        |
| CLOSED WIDTH      | 0.77m        |
| LIFTING CAPACITY  | 227kg        |
| WEIGHT            | 971kg        |
| CAGE DIMENSIONS   | 0.68x0.85m   |
| IPAF CATEGORY     | 3a           |
| POWER             | ELECTRIC     |
|                   |              |
| FEATURED MODEL    | SKYJACK SJ16 |
| ALTERNATIVE MODEL | GENIE GR15   |
|                   |              |