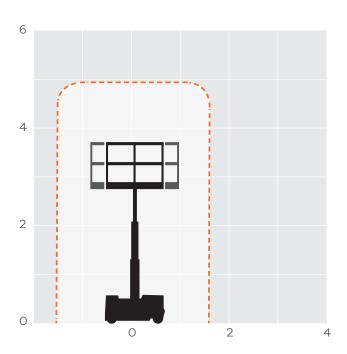

## **BM10E**

| REACH HEIGHT      | 4.90m               |
|-------------------|---------------------|
| PLATFORM HEIGHT   | 2.90m               |
| CLOSED LENGTH     | 1.19m               |
| CLOSED HEIGHT     | 1.75m               |
| CLOSED WIDTH      | 0.74m               |
| LIFTING CAPACITY  | 180kg               |
| WEIGHT            | 510kg               |
| CAGE DIMENSIONS   | 0.68x1.12m          |
| IPAF CATEGORY     | <b>3</b> a          |
| POWER             | ELECTRIC            |
|                   |                     |
| FEATURED MODEL    | BRAVI LEONARDO HDWR |
| ALTERNATIVE MODEL | BRAVI LEONARDO 16WR |
|                   |                     |