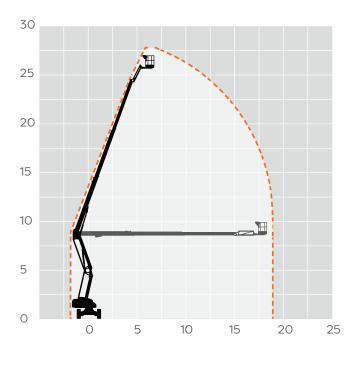

## **BA86BS**

| REACH HEIGHT     | 28.00m     |
|------------------|------------|
| PLATFORM HEIGHT  | 26.00m     |
| CLOSED LENGTH    | 7.30m      |
| CLOSED HEIGHT    | 2.70m      |
| WHEELBASE        | 2.60m      |
| WIDTH            | 2.49m      |
| TURNING RADIUS   | 5.90m      |
| LIFTING CAPACITY | 280kg      |
| WEIGHT           | 14,650kg   |
| ROTATION         | 180°       |
| HORIZONTAL REACH | 19.00m     |
| CAGE DIMENSIONS  | 0.90x2.40m |
| IPAF CATEGORY    | 3b         |
| POWER            | HYBRID     |
|                  |            |
|                  |            |