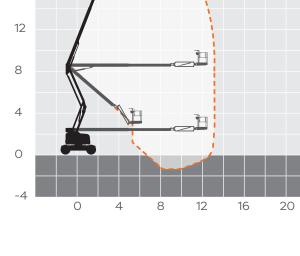

# BA63DS

| 21.38m     |
|------------|
| 19.38m     |
| 9.14m      |
| 2.54m      |
| 2.44m      |
| 2.44m      |
| 5.31m      |
| 227kg      |
| 10,200kg   |
| 360°       |
| 12.19m     |
| 0.91x1.83m |
| 3b         |
| DIESEL     |
|            |
|            |