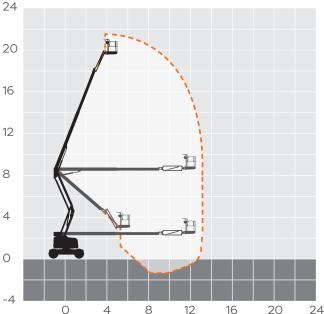

# BA63DS

| 21.38m     |
|------------|
| 19.38m     |
| 9.14m      |
| 2.54m      |
| 2.44m      |
| 2.44m      |
| 5.31m      |
| 227kg      |
| 10,200kg   |
| 360°       |
| 12.19m     |
| 0.91x1.83m |
| 3b         |
| DIESEL     |
|            |
|            |